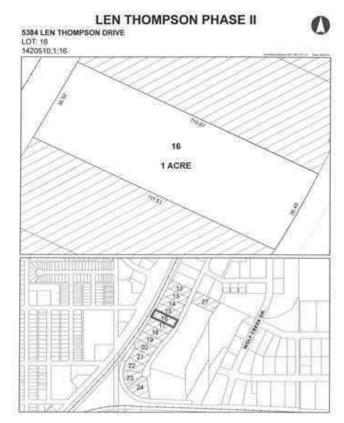

### \$225,000

0 Bedroom, 0.00 Bathroom, Land on 1.00 Acres

Wolf Creek Industrial Park, Lacombe, Alberta

15 Acre industrial park in the heart of Lacombe. Easy access to Highway 2, 2A and 12. Great location across from the new Public Works shop and yard site. On pavement. Great visibility from highway 2A. Zoned light industrial and there is potential for commercial / retail uses as well. Shovel ready with street lights and services to lot. Lots are 1 to 1.5 acres but could easily be amalgamated for larger parcel needs.

## **Community Information**

Address 5384 Len Thompson Drive Subdivision Wolf Creek Industrial Park

City Lacombe County Lacombe Province Alberta Postal Code T4L 2H3