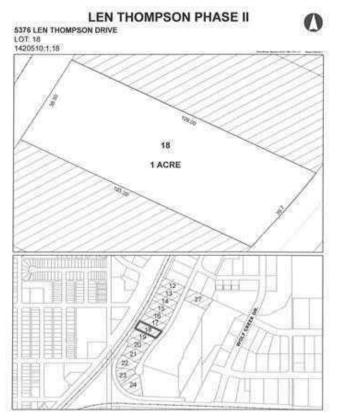

# \$225,000 - 5376 Len Thompson Drive, Lacombe

MLS® #A2195899

#### \$225,000

0 Bedroom, 0.00 Bathroom, Land on 1.00 Acres

Wolf Creek Industrial Park, Lacombe, Alberta

15 Acre industrial park in the heart of Lacombe. Easy access to Highway 2, 2A and 12. Great location across from the new Public Works shop and yard site. On pavement. Great visibility from highway 2A. Zoned light industrial and there is potential for commercial / retail uses as well. Shovel ready with street lights and services to lot. Lots are 1 to 1.5 acres but could easily be amalgamated for larger parcel needs.

## **Community Information**

Address 5376 Len Thompson Drive

Subdivision Wolf Creek Industrial Park

City Lacombe
County Lacombe
Province Alberta
Postal Code T4L 2H3

#### **Additional Information**

Date Listed February 19th, 2025

Days on Market 183 Zoning I1