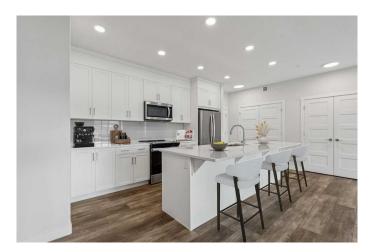

## \$630,000

3 Bedroom, 2.00 Bathroom, 1,107 sqft Residential on 0.00 Acres

Wolf Willow, Calgary, Alberta

Attention first-time home owners and investors - Welcome to Wolf Willow! Embrace the thrill of homeownership with this \*\*\*FULLY UPGRADED\*\*\* 2 BED/ 2 BATH plus Den unit with Federation park View. This unit features 9ft Ceiling, upgraded stone countertops, Stainless steel appliances, Ensuite bathroom with double vanity ,SPACIOUS BALCONY, Air conditioner and more! Enjoy peace and quiet on the upper floor with mountain views!, Bask in the abundance of natural light that floods this sun-facing unit. The unit also comes with its own parking stall, plenty of visitor parking and free street-parking for your guests. Convenience is at your doorstep, with quick access to Golf course, Bow river, neighboring shops, walk/ Bike trails, restaurants, and nearby parks. Don't miss out on this incredible opportunity to make this beautiful home your own.