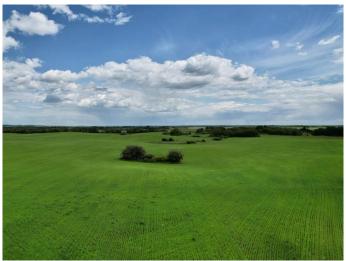

### \$209,000

0 Bedroom, 0.00 Bathroom, Land on 51.93 Acres

NONE, Mayerthorpe, Alberta

51.93 Acres of Urban Reserve Land – Prime Location in Mayerthorpe
This parcel on the east side of Mayerthorpe offers excellent potential for future development. Zoned Urban Reserve and with service road frontage to Highway 43, the property provides great access and visibility. The land was last in crop, and tenant rights apply. With the Town of Mayerthorpe supporting future growth, this is a promising opportunity for investors, developers, or those looking to hold land for the future.