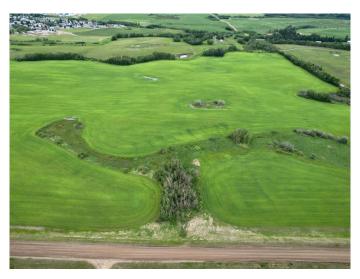

### \$209,000

0 Bedroom, 0.00 Bathroom, Land on 51.93 Acres

NONE, Mayerthorpe, Alberta

51.93 Acres of Urban Reserve Land – Prime Location in Mayerthorpe
This parcel on the east side of Mayerthorpe offers excellent potential for future development. Zoned Urban Reserve and with service road frontage to Highway 43, the property provides great access and visibility. The land was last in crop, and tenant rights apply. With the Town of Mayerthorpe supporting future growth, this is a promising opportunity for investors, developers, or those looking to hold land for the future.