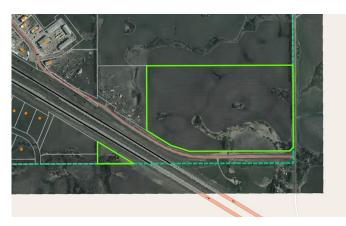

### \$209,000

0 Bedroom, 0.00 Bathroom, Land on 51.93 Acres

NONE, Mayerthorpe, Alberta

51.93 Acres of Urban Reserve Land – Prime Location in Mayerthorpe
This parcel on the east side of Mayerthorpe offers excellent potential for future development. Zoned Urban Reserve and with service road frontage to Highway 43, the property provides great access and visibility. The land was last in crop, and tenant rights apply. With the Town of Mayerthorpe supporting future growth, this is a promising opportunity for investors, developers, or those looking to hold land for the future.