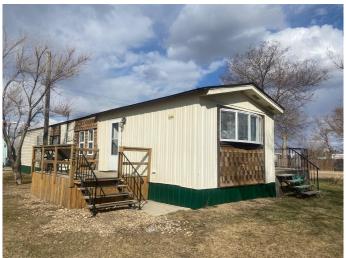

### \$99,900

2 Bedroom, 1.00 Bathroom, 924 sqft Residential on 0.72 Acres

NONE, Youngstown, Alberta

This well-maintained, easy-to-care-for older mobile home features 2 bedrooms and 1 bathroom, set on a generous double lot that you ownâ€"no mobile home pad fees. Inside, you'll find a newer propane furnace, fresh paint throughout and updated flooring in the bathroom. With no stairs, this home offers simple living. Step out onto the large east-facing deck off the kitchen, perfect for enjoying the warm weather. The 0.72-acre property, consisting of five individual lots, provides ample space to add additional buildings or store recreational vehicles. Plus, the home is connected to both water and sewer services from the village. Located just 30 minutes from Hanna, this home meets the high standards for manufactured homes in British Columbia, ensuring quality, safety, and durability. An outdoor shed provides even more storage space. A place to call home, where comfort and space meet!