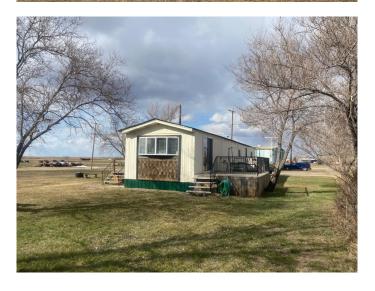

### \$99,900

2 Bedroom, 1.00 Bathroom, 924 sqft Residential on 0.72 Acres

NONE, Youngstown, Alberta

This well-maintained, easy-to-care-for older mobile home features 2 bedrooms and 1 bathroom, set on a generous double lot that you ownâ€"no mobile home pad fees. Inside, you'll find a newer propane furnace, fresh paint throughout and updated flooring in the bathroom. With no stairs, this home offers simple living. Step out onto the large east-facing deck off the kitchen, perfect for enjoying the warm weather. The 0.72-acre property, consisting of five individual lots, provides ample space to add additional buildings or store recreational vehicles. Plus, the home is connected to both water and sewer services from the village. Located just 30 minutes from Hanna, this home meets the high standards for manufactured homes in British Columbia, ensuring quality, safety, and durability. An outdoor shed provides even more storage space. A place to call home, where comfort and space meet!