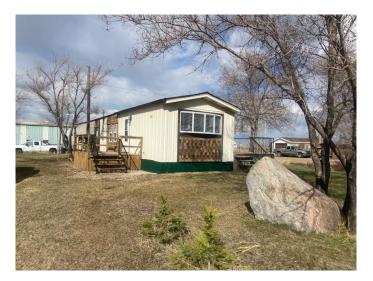

### \$99,900

2 Bedroom, 1.00 Bathroom, 924 sqft Residential on 0.72 Acres

NONE, Youngstown, Alberta

This well-maintained, easy-to-care-for older mobile home features 2 bedrooms and 1 bathroom, set on a generous double lot that you ownâ€"no mobile home pad fees. Inside, you'll find a newer propane furnace, fresh paint throughout and updated flooring in the bathroom. With no stairs, this home offers simple living. Step out onto the large east-facing deck off the kitchen, perfect for enjoying the warm weather. The 0.72-acre property, consisting of five individual lots, provides ample space to add additional buildings or store recreational vehicles. Plus, the home is connected to both water and sewer services from the village. Located just 30 minutes from Hanna, this home meets the high standards for manufactured homes in British Columbia, ensuring quality, safety, and durability. An outdoor shed provides even more storage space. A place to call home, where comfort and space meet!