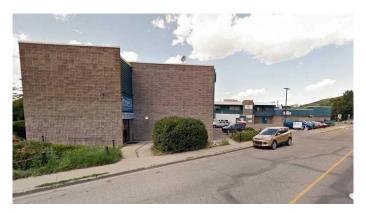

#### \$19

0 Bedroom, 0.00 Bathroom, Commercial on 1.00 Acres

NONE, Cochrane, Alberta

SHERIDAN MALL BAYS FOR LEASE, Sizes 500 to 1,500 sq. ft. Ground floor and upper floor. Elevator on east side. Stairs on south. 24 hours access. Hallway connects east and west side. Lease base rate \$12.50 upper floor and \$16.00 main floor. Strong tenant base mainly local business. Some bays have bathrooms in the bays. Great exposure to main access coming into Cochrane from Calgary via Highway 1A.

Built in 1975