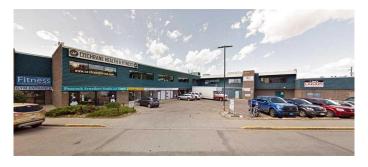

#### \$19

0 Bedroom, 0.00 Bathroom, Commercial on 1.00 Acres

NONE, Cochrane, Alberta

SHERIDAN MALL BAYS FOR LEASE, Sizes 500 to 1,500 sq. ft. Ground floor and upper floor. Elevator on east side. Stairs on south. 24 hours access. Hallway connects east and west side. Lease base rate \$12.50 upper floor and \$16.00 main floor. Strong tenant base mainly local business. Some bays have bathrooms in the bays. Great exposure to main access coming into Cochrane from Calgary via Highway 1A.

#### **Amenities**

Parking Spaces 25