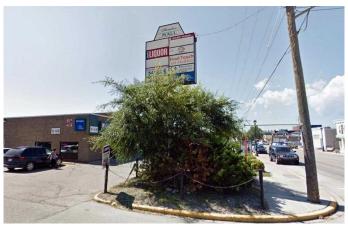

#### \$19

0 Bedroom, 0.00 Bathroom, Commercial on 1.00 Acres

NONE, Cochrane, Alberta

SHERIDAN MALL BAYS FOR LEASE, Sizes 500 to 1,500 sq. ft. Ground floor and upper floor. Elevator on east side. Stairs on south. 24 hours access. Hallway connects east and west side. Lease base rate \$12.50 upper floor and \$16.00 main floor. Strong tenant base mainly local business. Some bays have bathrooms in the bays. Great exposure to main access coming into Cochrane from Calgary via Highway 1A.