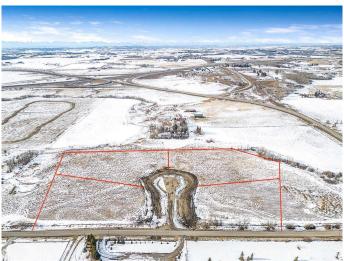

# \$499,900 - Lot2 Meadow Lark Lane, Rural Foothills County

MLS® #A2196748

## \$499,900

0 Bedroom, 0.00 Bathroom, Land on 3.14 Acres

NONE, Rural Foothills County, Alberta

With a Mountain Peak view this lot is nestled in a picturesque countryside setting. The 3.14-acre parcel offers pastoral views and the perfect opportunity to build your dream home with your choice for a builder. Conveniently located just minutes south of Calgary, this property features natural gas and power at the property line, with an inner road to be paved for easy access. No building commitment. Close to schools and recreational amenities, it combines the tranquility of rural living with the convenience of nearby services. Architectural controls are in place to protect the integrity and value of the subdivision, ensuring a cohesive and beautiful community. Don't miss this rare chance to enjoy country living with city conveniences just a short drive away! GST is included in price.

## **Community Information**

Address Lot2 Meadow Lark Lane

Subdivision NONE

City Rural Foothills County

County Foothills County

Province Alberta
Postal Code T1S 3P1

**Amenities** 

Utilities Electricity at Lot Line, Natural Gas at Lot Line