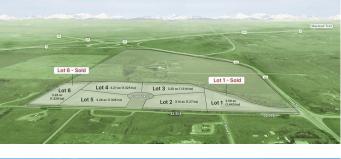

# \$499,900 - Lot2 Meadow Lark Lane, Rural Foothills County

MLS® #A2196748

## \$499,900

0 Bedroom, 0.00 Bathroom, Land on 3.14 Acres

NONE, Rural Foothills County, Alberta

With a Mountain Peak view this lot is nestled in a picturesque countryside setting. The 3.14-acre parcel offers pastoral views and the perfect opportunity to build your dream home with your choice for a builder. Conveniently located just minutes south of Calgary, this property features natural gas and power at the property line, with an inner road to be paved for easy access. No building commitment. Close to schools and recreational amenities, it combines the tranquility of rural living with the convenience of nearby services. Architectural controls are in place to protect the integrity and value of the subdivision, ensuring a cohesive and beautiful community. Don't miss this rare chance to enjoy country living with city conveniences just a short drive away! GST is included in price.

## **Community Information**

Address Lot2 Meadow Lark Lane

Subdivision NONE

City Rural Foothills County

County Foothills County

Province Alberta
Postal Code T1S 3P1

**Amenities** 

Utilities Electricity at Lot Line, Natural Gas at Lot Line