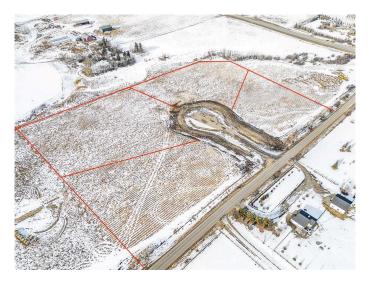

# \$499,900 - Lot2 Meadow Lark Lane, Rural Foothills County

MLS® #A2196748

## \$499,900

0 Bedroom, 0.00 Bathroom, Land on 3.14 Acres

NONE, Rural Foothills County, Alberta

With a Mountain Peak view this lot is nestled in a picturesque countryside setting. The 3.14-acre parcel offers pastoral views and the perfect opportunity to build your dream home with your choice for a builder. Conveniently located just minutes south of Calgary, this property features natural gas and power at the property line, with an inner road to be paved for easy access. No building commitment. Close to schools and recreational amenities, it combines the tranquility of rural living with the convenience of nearby services. Architectural controls are in place to protect the integrity and value of the subdivision, ensuring a cohesive and beautiful community. Don't miss this rare chance to enjoy country living with city conveniences just a short drive away! GST is included in price.

## **Community Information**

Address Lot2 Meadow Lark Lane

Subdivision NONE

City Rural Foothills County

County Foothills County

Province Alberta
Postal Code T1S 3P1

**Amenities** 

Utilities Electricity at Lot Line, Natural Gas at Lot Line