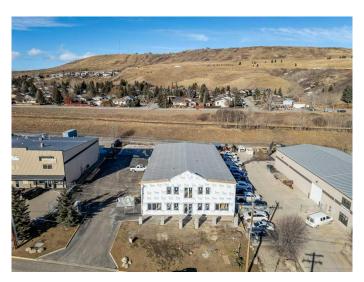

# \$28 - 1, 38 Griffin Industrial Point E, Cochrane

MLS® #A2196938

#### \$28

0 Bedroom, 0.00 Bathroom, Commercial on 0.00 Acres

Industrial., Cochrane, Alberta

Prime Commercial Space for Lease – 1,835 sq. ft. | Brand New & Move-In Ready! It will be move-in ready on July 1, Looking for the perfect location for your professional business? This brand-new 1,835 sq. ft. commercial space is now available for lease in a highly desirable area. Ideal for professional service companies, insurance agencies, financial firms, and more, this main-floor office is designed to impress! Property Highlights: ? Five Private Offices – Spacious and well-lit

## **Community Information**

Address 1, 38 Griffin Industrial Point E

Subdivision Industrial.
City Cochrane

County Rocky View County

Province Alberta
Postal Code T4C0A3

**Exterior** 

Foundation Poured Concrete