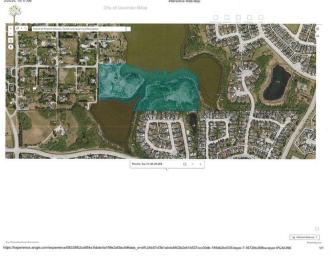

#### \$1,450,000

0 Bedroom, 0.00 Bathroom, Land on 22.71 Acres

None, Lacombe, Alberta

What is your vision for this stunningly beautiful 22.71 acre property in the heart of the City of Lacombe? The land offers wonderful, year-round views of Lake Anne, Elizabeth Lake, Burman University, and the surrounding natural area. It is amazing to think that all of Lacombe and Burman's amenities are nearby when stepping foot onto this secluded and peaceful parcel.

### Exterior

Lot Description

Native Plants, Views, Wetlands, Wooded