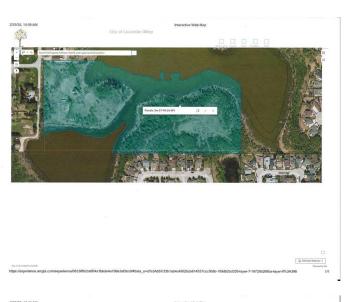

#### \$1,450,000

0 Bedroom, 0.00 Bathroom, Land on 22.71 Acres

None, Lacombe, Alberta

What is your vision for this stunningly beautiful 22.71 acre property in the heart of the City of Lacombe? The land offers wonderful, year-round views of Lake Anne, Elizabeth Lake, Burman University, and the surrounding natural area. It is amazing to think that all of Lacombe and Burman's amenities are nearby when stepping foot onto this secluded and peaceful parcel.

### Exterior

Lot Description

Native Plants, Views, Wetlands, Wooded