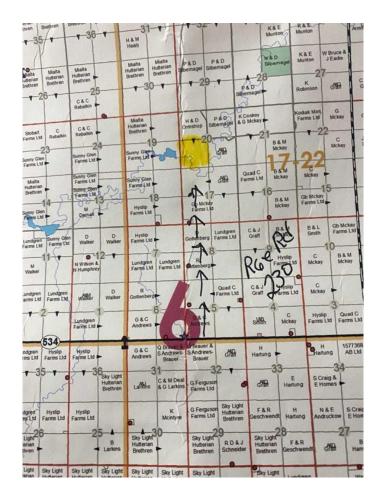

# \$800,000 - Sw1/4 -20-17-22-w4th Rge Rd 230, Rural Vulcan County

MLS® #A2197084

## \$800,000

0 Bedroom, 0.00 Bathroom, Land on 160.00 Acres

NONE, Rural Vulcan County, Alberta

1/4 Section with 147 acres cultivated with the balance grass and water way which enters the SW corner of the property. There is an opportunity for a 22 acre subdivision. Located 11 miles East of Vulcan on highway 534 and 3 miles North.

## **Community Information**

Address Sw1/4 -20-17-22-w4th Rge Rd 230

Subdivision NONE

City Rural Vulcan County

County Vulcan County

Province Alberta
Postal Code ToL 2B0