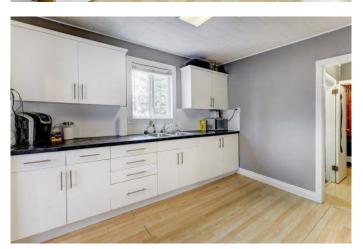

#### Interior

Interior Features High Ceilings

Appliances Range Hood, Refrigerator, Stove(s), Window Coverings, Dryer, Washer

Heating Forced Air, Natural Gas

Cooling None
Has Basement Yes

Basement Partial, Partially Finished