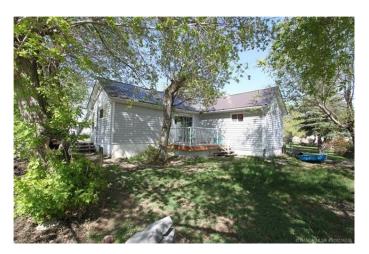

## \$220,000

2 Bedroom, 1.00 Bathroom, 736 sqft Residential on 0.24 Acres

Midland, Drumheller, Alberta

Looking for a starter home or to downsize?
Want to be close to the river & walking paths?
Need a huge yard for a garden or all your
toys? Look no further this place is cute, cozy
& located on a quiet, tree lined street in
popular lower Midland! Comes with a nice new
deck, firepit area, fenced dog run area in front,
loads of storage for RV's or other toys and a
place to hang your hat!Other great features
include:Front and rear Drive, no maintenance
tin roof single garage and 10x14 shed!Call
today and view this property! Buyers
WANTED!

#### **Exterior**

Exterior Features Garden, Private Yard

Lot Description Landscaped, Standard Shaped Lot

Roof Metal

Construction Concrete, See Remarks, Vinyl Siding

Foundation Block