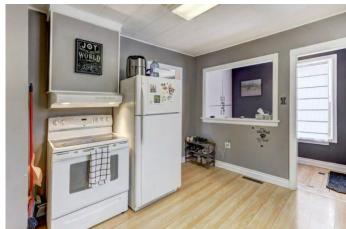

#### Interior

Interior Features High Ceilings

Appliances Range Hood, Refrigerator, Stove(s), Window Coverings, Dryer, Washer

Heating Forced Air, Natural Gas

Cooling None
Has Basement Yes

Basement Partial, Partially Finished