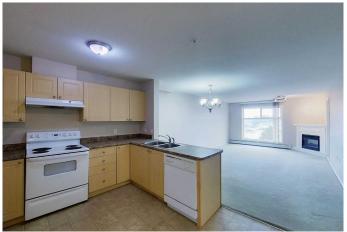

## \$145,000

2 Bedroom, 2.00 Bathroom, 1,011 sqft Residential on 0.00 Acres

Edson, Edson, Alberta

This 2 bedroom, 2 bathroom condo in Place One is located in one of Edson's highly sought after family friendly neighbourhoods, Hillendale. It boasts an open concept floor plan. The kitchen is well appointed. Enjoy this living room is light filled with southern exposure and its large glass door access to the balcony. Stay extra warm and cozy in the winter months with the living room's gas fireplace. Primary suite features a full en-suite bathroom. This unit also boasts a second bedroom, full 4 piece bathroom and in-unit laundry. Hillendale has access to the Town of Edson's trail network, neighbourhood play ground & is in close proximity to the Edson Hospital.

### Interior

Interior Features Kitchen Island

Appliances None
Heating Radiant
Cooling None
Fireplace Yes