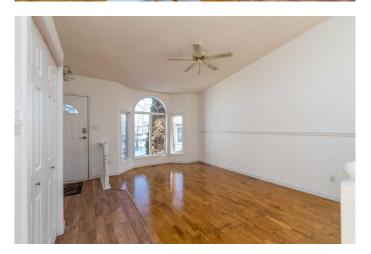

## \$349,000

5 Bedroom, 3.00 Bathroom, 1,190 sqft Residential on 0.16 Acres

Steele Heights, Lloydminster, Alberta

PRICE IMPROVEMENT!! This fresh home is just waiting for it's new family! This four level split features primary bedroom with 3 piece ensuite on the second floor. 2 more generous bedrooms and a four piece bathroom with jetted tub complete the 2nd level. The main floor offers an abundance of natural light and plenty of room for entertaining! The lower level offers another family room as well as laundry area, another bedroom and 4 piece bathroom and access to the garage. The basement has ANOTHER bedroom as well as den area and storage. This home has been freshly painted and floors re-coated. Add in new shingles 2 years ago and a new deck you can't wait to see this one!

### Interior

Interior Features Ceiling Fan(s), Jetted Tub, See Remarks

Appliances Dishwasher, Garage Control(s), Range Hood, Refrigerator, Stove(s),

Washer/Dryer, Oven-Built-In

Heating Forced Air

Cooling None
Has Basement Yes