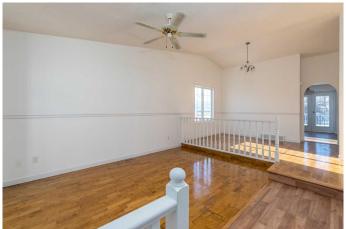

## \$349,000

5 Bedroom, 3.00 Bathroom, 1,190 sqft Residential on 0.16 Acres

Steele Heights, Lloydminster, Alberta

PRICE IMPROVEMENT!! This fresh home is just waiting for it's new family! This four level split features primary bedroom with 3 piece ensuite on the second floor. 2 more generous bedrooms and a four piece bathroom with jetted tub complete the 2nd level. The main floor offers an abundance of natural light and plenty of room for entertaining! The lower level offers another family room as well as laundry area, another bedroom and 4 piece bathroom and access to the garage. The basement has ANOTHER bedroom as well as den area and storage. This home has been freshly painted and floors re-coated. Add in new shingles 2 years ago and a new deck you can't wait to see this one!

### Interior

Interior Features Ceiling Fan(s), Jetted Tub, See Remarks

Appliances Dishwasher, Garage Control(s), Range Hood, Refrigerator, Stove(s),

Washer/Dryer, Oven-Built-In

Heating Forced Air

Cooling None
Has Basement Yes