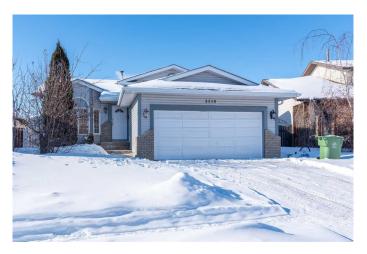

# \$349,000 - 2610 57a Avenue, Lloydminster

MLS® #A2197243

## \$349,000

5 Bedroom, 3.00 Bathroom, 1,190 sqft Residential on 0.16 Acres

Steele Heights, Lloydminster, Alberta

PRICE IMPROVEMENT!! This fresh home is just waiting for it's new family! This four level split features primary bedroom with 3 piece ensuite on the second floor. 2 more generous bedrooms and a four piece bathroom with jetted tub complete the 2nd level. The main floor offers an abundance of natural light and plenty of room for entertaining! The lower level offers another family room as well as laundry area, another bedroom and 4 piece bathroom and access to the garage. The basement has ANOTHER bedroom as well as den area and storage. This home has been freshly painted and floors re-coated. Add in new shingles 2 years ago and a new deck you can't wait to see this one!

## **Community Information**

Address 2610 57a Avenue
Subdivision Steele Heights
City Lloydminster
County Lloydminster

Province Alberta
Postal Code T9V 2M4