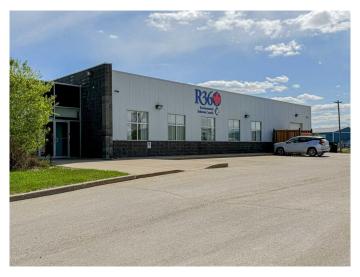

# \$1,950,000 - 11417 91 Avenue, Grande Prairie

MLS® #A2197449

### \$1,950,000

0 Bedroom, 0.00 Bathroom, Commercial on 0.92 Acres

Richmond Industrial Park, Grande Prairie, Alberta

An exceptional investment opportunity awaits with this centrally located commercial property in the heart of Grande Prairie's Richmond Industrial Park, secured by a AAA tenant on a five-year lease with no plans to relocate. This 6,900 sq. ft. building, including 1,100 sq. ft. of heated warehouse space, is designed for functionality and growth, featuring a professional reception area, spacious boardroom, designated lunchroom, and a versatile bullpen. Situated on a 0.92-acre lot, the property offers ample outdoor storage, paved parking, and seamless accessibility, making it a prime asset for any investor. Don't miss this rare chanceâ€"contact your Commercial Realtor® today for more details or to arrange a showing.

# **Community Information**

Address 11417 91 Avenue

Subdivision Richmond Industrial Park

City Grande Prairie
County Grande Prairie

Province Alberta
Postal Code T8X 5Z3