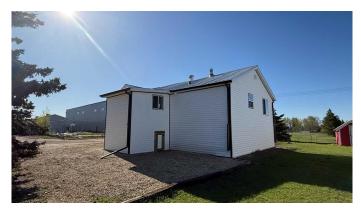

## Exterior

| Exterior Features | None                                                           |
|-------------------|----------------------------------------------------------------|
| Lot Description   | Backs on to Park/Green Space, Corner Lot, No Neighbours Behind |
| Roof              | Metal                                                          |
| Construction      | Mixed                                                          |
| Foundation        | Poured Concrete                                                |