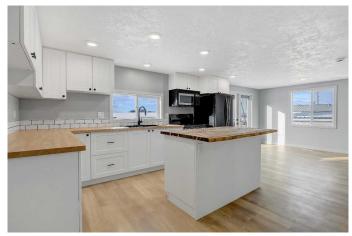

This home was completely redone, and put on a new basement this year! Step into this stunning home through a spacious boot room, setting the stage for modern comfort. The state-of-the-art kitchen boasts ample cabinetry, innovative pull-out pot drawers, and high-end appliancesâ€"designed to inspire your inner chef. Beyond the kitchen, a future deck area invites you to relax and entertain, offering breathtaking views of surrounding fields and mature trees. The bright living room, bathed in southern sunlight, creates a warm, inviting atmosphere ideal for unwinding or gathering with loved ones. Three main-floor bedrooms provide comfort and privacy, complemented by a stylish, modern bathroom. Downstairs, a newly wired and boarded

## Interior

| Interior Features | No Animal Home, No Smoking Home          |
|-------------------|------------------------------------------|
| Appliances        | Dishwasher, Electric Stove, Refrigerator |
| Heating           | Forced Air                               |