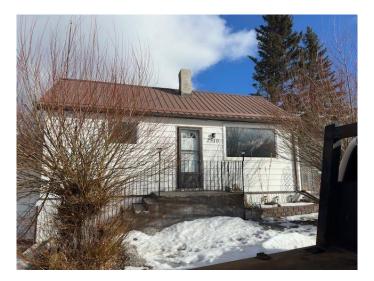

# \$379,000

2 Bedroom, 2.00 Bathroom, 1,060 sqft Residential on 0.11 Acres

NONE, Bellevue, Alberta

This nicely maintained bungalow sits on a large mature landscaped lot in Bellevue. Updated vinyl windows, flooring, main floor bath, newer furnace, central vac system and 100 Amp service. This home feature a bright eat in kitchen with main floor laundry. In the lower level, you will find a large family/rec. room, den, 3 piece bath and utility room with a walkout level access. Large double detached garage wired for 220 and extra room for RV parking. Great sunny location just steps away from the newly redesigned Bellevue main street and Community Trail. Excellent location for the first time buyer, cottager or revenue investor. 24 hours notice required.

## **Exterior**

Exterior Features Fire Pit, Private Yard

Lot Description Back Yard, Few Trees, Gentle Sloping, Irregular Lot, Landscaped, Low

Maintenance Landscape, Street Lighting, Views

Roof Metal
Construction Mixed