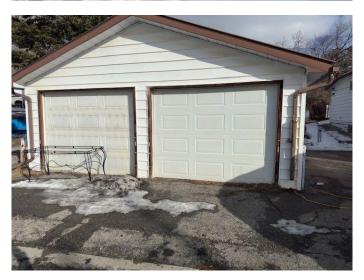

# \$379,000

2 Bedroom, 2.00 Bathroom, 1,060 sqft Residential on 0.11 Acres

NONE, Bellevue, Alberta

This nicely maintained bungalow sits on a large mature landscaped lot in Bellevue. Updated vinyl windows, flooring, main floor bath, newer furnace, central vac system and 100 Amp service. This home feature a bright eat in kitchen with main floor laundry. In the lower level, you will find a large family/rec. room, den, 3 piece bath and utility room with a walkout level access. Large double detached garage wired for 220 and extra room for RV parking. Great sunny location just steps away from the newly redesigned Bellevue main street and Community Trail. Excellent location for the first time buyer, cottager or revenue investor. 24 hours notice required.

#### **Amenities**

Utilities Electricity Connected

Parking Spaces 6

Parking Double Garage Detached

# of Garages 2