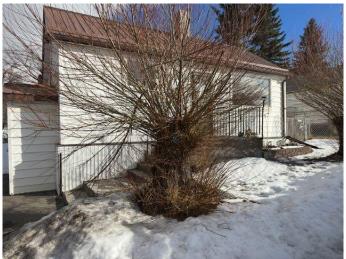

# \$379,000

2 Bedroom, 2.00 Bathroom, 1,060 sqft Residential on 0.11 Acres

NONE, Bellevue, Alberta

This nicely maintained bungalow sits on a large mature landscaped lot in Bellevue. Updated vinyl windows, flooring, main floor bath, newer furnace, central vac system and 100 Amp service. This home feature a bright eat in kitchen with main floor laundry. In the lower level, you will find a large family/rec. room, den, 3 piece bath and utility room with a walkout level access. Large double detached garage wired for 220 and extra room for RV parking. Great sunny location just steps away from the newly redesigned Bellevue main street and Community Trail. Excellent location for the first time buyer, cottager or revenue investor. 24 hours notice required.

#### **Amenities**

Utilities Electricity Connected

Parking Spaces 6

Parking Double Garage Detached

# of Garages 2