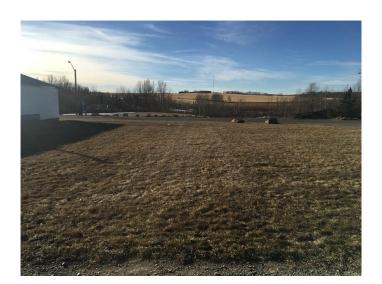

### \$59,000

0 Bedroom, 0.00 Bathroom, Land on 0.08 Acres

NONE, Cremona, Alberta

Excellent location! Municipal utilities are along the property line. This is the perfect opportunity to add your commercial or retail development to this charming town. The is zoned C-1, Central Commercial District, with permitted uses including indoor merchandise sales, offices, and personal services. It is also possible to have a residence along with your business, subject to approval.