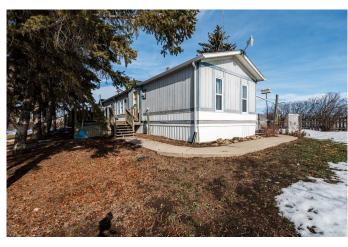

# \$334,000

3 Bedroom, 2.00 Bathroom, 1,216 sqft Residential on 10.65 Acres

NONE, Rural Starland County, Alberta

Welcome Home! This 3 bedroom 2 bath open concept mobile home boasts a recently resealed skylight, separate laundry room, new flooring in the living area and small bedroom and a completely renovated main bath. Loads of natural light, and a deck to watch the sunset. There are fenced pastures, an old barn that needs work or torn down, an animal shelter, a shed, a 28x30 heated shop, and a beautiful treed yard. Minutes from the Tolman Bridge and the beautiful Badlands at the Red Deer river, for canoeing fishing, swimming, and a great gun club. Under 20 minutes to TROCHU, 5 minutes to Rumsey, 40 Mins to Stettler and 40 minutes to Drumheller Quick possession available.

# Built in 1991

### **Exterior**

Exterior Features Private Yard

Lot Description Corners Marked
Roof Asphalt Shingle

Construction Vinyl Siding, Wood Frame

Foundation Piling(s)