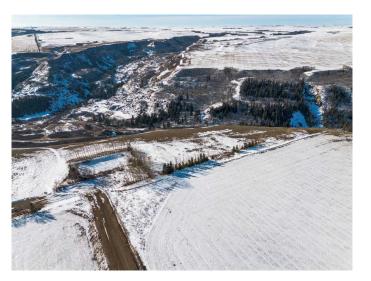

#### \$360,000

0 Bedroom, 0.00 Bathroom, Agri-Business on 108.00 Acres

NONE, Rural Kneehill County, Alberta

An amazingly beautiful natural quarter, minus subdivision. This property is on the edge of the badlands, with a beautiful build site.

Natural Prairie Wool and other natural heritage grasses, undisturbed and never broke. Much of this land is in the beautiful rustic Red Deer River truly must be seen to be appreciated.

Call your favorite Realtor today to book a walk on appointment. Wear good boots.