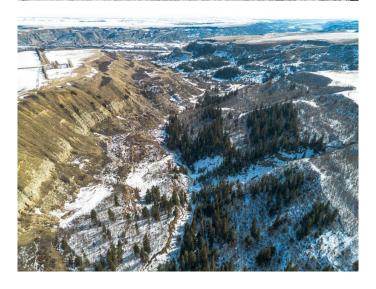

#### \$360,000

0 Bedroom, 0.00 Bathroom, Agri-Business on 108.00 Acres

NONE, Rural Kneehill County, Alberta

An amazingly beautiful natural quarter, minus subdivision. This property is on the edge of the badlands, with a beautiful build site.

Natural Prairie Wool and other natural heritage grasses, undisturbed and never broke. Much of this land is in the beautiful rustic Red Deer River truly must be seen to be appreciated.

Call your favorite Realtor today to book a walk on appointment. Wear good boots.