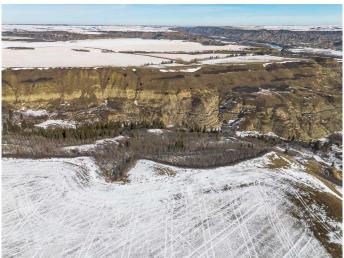

#### \$360,000

0 Bedroom, 0.00 Bathroom, Agri-Business on 108.00 Acres

NONE, Rural Kneehill County, Alberta

An amazingly beautiful natural quarter, minus subdivision. This property is on the edge of the badlands, with a beautiful build site.

Natural Prairie Wool and other natural heritage grasses, undisturbed and never broke. Much of this land is in the beautiful rustic Red Deer River truly must be seen to be appreciated.

Call your favorite Realtor today to book a walk on appointment. Wear good boots.