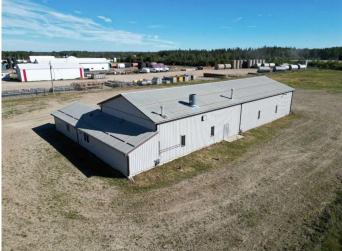

## \$6,500

0 Bedroom, 0.00 Bathroom, Commercial on 4.79 Acres

NONE, Rural Yellowhead County, Alberta

For Lease – 4,400 Sq Ft Commercial Shop + 840 Sq Ft Office/Boardroom Space. This property offers 4.79 acres in the Mizera Industrial Park, conveniently located just off Highway 16, east of Edson. The office area includes two offices, a boardroom, a 2-piece bathroom, and a large storage room. The shop is heated by a combination of in-floor and radiant heating systems and features two 14' overhead doors and a 2-piece washroom. The yard is fully fenced with security gates and offers ample space for parking or storing large trucks and equipment. The property includes over 2 acres of finished land, with an additional 2.8 acres ready for gravel. Zoned RI (Rural Industrial).