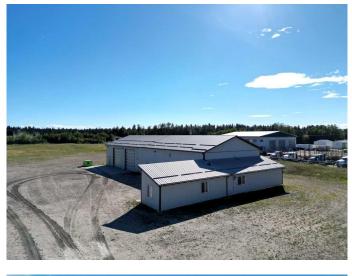

## \$6,500

0 Bedroom, 0.00 Bathroom, Commercial on 4.79 Acres

NONE, Rural Yellowhead County, Alberta

For Lease – 4,400 Sq Ft Commercial Shop + 840 Sq Ft Office/Boardroom Space. This property offers 4.79 acres in the Mizera Industrial Park, conveniently located just off Highway 16, east of Edson. The office area includes two offices, a boardroom, a 2-piece bathroom, and a large storage room. The shop is heated by a combination of in-floor and radiant heating systems and features two 14' overhead doors and a 2-piece washroom. The yard is fully fenced with security gates and offers ample space for parking or storing large trucks and equipment. The property includes over 2 acres of finished land, with an additional 2.8 acres ready for gravel. Zoned RI (Rural Industrial).