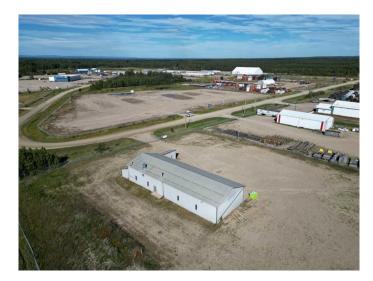

## \$6,500

0 Bedroom, 0.00 Bathroom, Commercial on 4.79 Acres

NONE, Rural Yellowhead County, Alberta

For Lease – 4,400 Sq Ft Commercial Shop + 840 Sq Ft Office/Boardroom Space. This property offers 4.79 acres in the Mizera Industrial Park, conveniently located just off Highway 16, east of Edson. The office area includes two offices, a boardroom, a 2-piece bathroom, and a large storage room. The shop is heated by a combination of in-floor and radiant heating systems and features two 14' overhead doors and a 2-piece washroom. The yard is fully fenced with security gates and offers ample space for parking or storing large trucks and equipment. The property includes over 2 acres of finished land, with an additional 2.8 acres ready for gravel. Zoned RI (Rural Industrial).