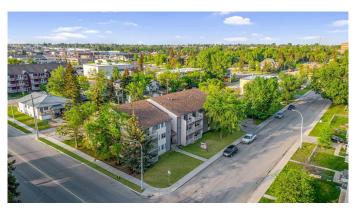

### \$1,059

0 Bedroom, 1.00 Bathroom, 430 sqft Rental on 0.00 Acres

Avondale., Grande Prairie, Alberta

Bachelor unit in Cedar Manor! Conveniently located bachelor 1 bath apartment. Unit features entry closet, storage room/pantry, and newer vinyl plank floors. Private balcony, good sized room and 4 piece bathroom. The building features keyless fob entry, door buzzer, security cameras and security patrols. Onsite coin laundry. Rent includes water and heat and 1 parking stall. \*Cat Friendly with \$50/mo pet fee.\* Enjoy the perks of living in this central location. Close to Muskoseepi Park and walking distance to the public library. Close to four schools and public transportation. Renter will enjoy the convenience of a central location with restaurants and local shopping close by.

# **Community Information**

Address 10, 10028 105 Avenue

Subdivision Avondale.

City Grande Prairie
County Grande Prairie

Province Alberta
Postal Code T8V1H1

**Amenities** 

Parking Stall

Interior