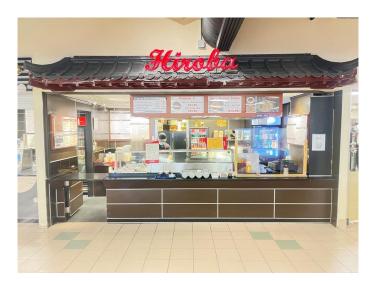

#### \$399,000

0 Bedroom, 0.00 Bathroom, Commercial on 0.00 Acres

NONE, Lethbridge, Alberta

HIROBA & TIVOLI, 2 Kiosks side by side with exclusive rights to their genres of food in the Student Union Building cafeteria area. Other businesses also have their exclusive rights on genre of foods. Cooking ventilation systems cleaned every 6 months. Please note – The above rent does not include common area fees and utility fees. THE STUDENTSâ€<sup>TM</sup> UNION, THE UNIVERSITY OF LETHBRIDGE to approve the buyers as they are the owner & landlords of this building.