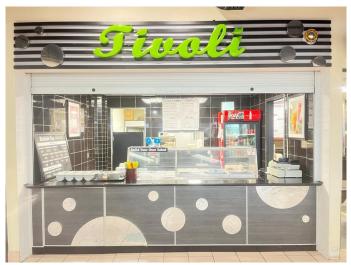

#### \$399,000

0 Bedroom, 0.00 Bathroom, Commercial on 0.00 Acres

NONE, Lethbridge, Alberta

HIROBA & TIVOLI, 2 Kiosks side by side with exclusive rights to their genres of food in the Student Union Building cafeteria area. Other businesses also have their exclusive rights on genre of foods. Cooking ventilation systems cleaned every 6 months. Please note – The above rent does not include common area fees and utility fees. THE STUDENTSâ€<sup>TM</sup> UNION, THE UNIVERSITY OF LETHBRIDGE to approve the buyers as they are the owner & landlords of this building.