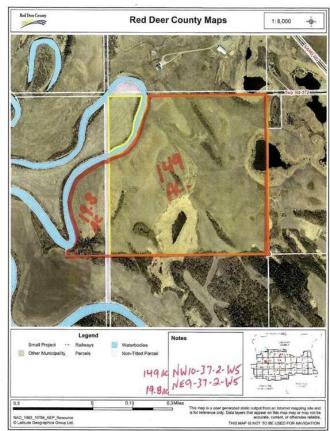

## \$1,100,000

0 Bedroom, 0.00 Bathroom, Land on 168.80 Acres

NONE, Rural Red Deer County, Alberta

NW 10-37-2-W5 â€" 168.8 acres of Prime Pasture, Hayland & Riverfront Beauty with Development Potential located only 10-15 minutes southwest of Sylvan land just off the Sand Road and TWP 372 listed at only \$1,100,000!

# **Community Information**

Address Twp Rd 372

Subdivision NONE

City Rural Red Deer County

County Red Deer County

Province Alberta
Postal Code T4E 2C7