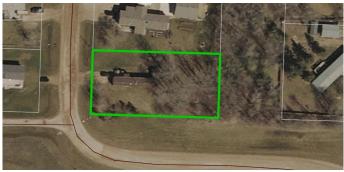

### \$69,900

0 Bedroom, 0.00 Bathroom, Land on 0.46 Acres

NONE, Athabasca, Alberta

End corner unit at Westwind, available and ready for you to make it your own. This 0.464 acre lot is site ready . Power, gas, water and septic lines are all on the lot, so no new trenching will be required for a home placement. Mobile home that is currently on the lot will be moved off prior to closing and is not included in the sale. Westwind is a community south of Athabasca, AB that provides residents with a convenient and comfortable living environment. Amenities at Westwind include common areas, playgrounds, and convenient parking options. The community strives to create a welcoming and inclusive atmosphere for all individuals seeking a place to call home.

# **Community Information**

Address Subdivision #5, 660022 - Range Road 225.5 (unit 51) NONE

| City                   | Athabasca        |
|------------------------|------------------|
| County                 | Athabasca County |
| Province               | Alberta          |
| Postal Code            | T9S 1C4          |
| Amenities              |                  |
| Amenities              |                  |
| Amenities<br>Amenities | Park             |