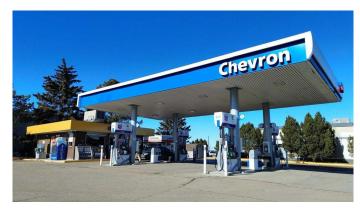

# \$1,399,000 - 4306 South Park Drive, Stony Plain

MLS® #A2200009

\$1,399,000

0 Bedroom, 0.00 Bathroom, Commercial on 0.00 Acres

South Business Park, Stony Plain, Alberta

Prime Gas Station Opportunity in a High-Traffic Location! (Property in included with the business) This well-established Chevron gas station sits on a highly visible corner lot spanning half an acre, making it an excellent investment opportunity. Strategically located at the intersection of busy streets, it benefits from consistent vehicle traffic and strong customer flow. The station was converted into a Chevron last year and features 2018-installed double-layered fiberglass tanks, ensuring long-term durability and compliance with industry standards. The convenience store is well-stocked and generates strong sales, further enhancing the profitability of the business. Additionally, the station enjoys very good fuel margins, maximizing revenue potential. Whether you're looking to expand your portfolio or step into the fuel retail industry, this turn-key operation offers stability, profitability, and exceptional visibility in a prime location! Please feel free to call or email for the further details!