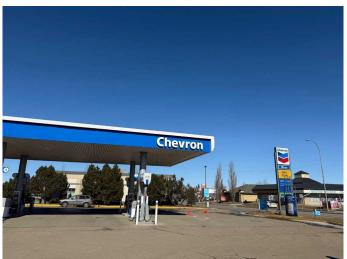

# \$1,399,000 - 4306 South Park Drive, Stony Plain

MLS® #A2200009

\$1,399,000

0 Bedroom, 0.00 Bathroom, Commercial on 0.00 Acres

South Business Park, Stony Plain, Alberta

Prime Gas Station Opportunity in a High-Traffic Location! (Property in included with the business) This well-established Chevron gas station sits on a highly visible corner lot spanning half an acre, making it an excellent investment opportunity. Strategically located at the intersection of busy streets, it benefits from consistent vehicle traffic and strong customer flow. The station was converted into a Chevron last year and features 2018-installed double-layered fiberglass tanks, ensuring long-term durability and compliance with industry standards. The convenience store is well-stocked and generates strong sales, further enhancing the profitability of the business. Additionally, the station enjoys very good fuel margins, maximizing revenue potential. Whether you're looking to expand your portfolio or step into the fuel retail industry, this turn-key operation offers stability, profitability, and exceptional visibility in a prime location! Please feel free to call or email for the further details!