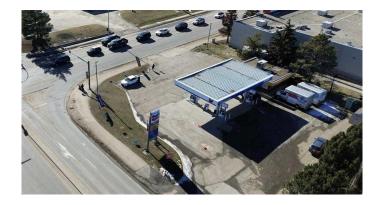

# \$1,399,000 - 4306 South Park Drive, Stony Plain

MLS® #A2200009

\$1,399,000

0 Bedroom, 0.00 Bathroom, Commercial on 0.00 Acres

South Business Park, Stony Plain, Alberta

Prime Gas Station Opportunity in a High-Traffic Location! (Property in included with the business) This well-established Chevron gas station sits on a highly visible corner lot spanning half an acre, making it an excellent investment opportunity. Strategically located at the intersection of busy streets, it benefits from consistent vehicle traffic and strong customer flow. The station was converted into a Chevron last year and features 2018-installed double-layered fiberglass tanks, ensuring long-term durability and compliance with industry standards. The convenience store is well-stocked and generates strong sales, further enhancing the profitability of the business. Additionally, the station enjoys very good fuel margins, maximizing revenue potential. Whether you're looking to expand your portfolio or step into the fuel retail industry, this turn-key operation offers stability, profitability, and exceptional visibility in a prime location! Please feel free to call or email for the further details!