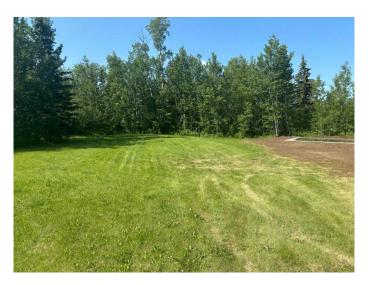

### \$84,900

0 Bedroom, 0.00 Bathroom, Land on 0.52 Acres

NONE, Athabasca, Alberta

Fresh 24x26 concrete pad. RV ready or build a garage. Vacant lot at Westwind with a countryside view! Located on the far east end of Westwind is this 0.52 acre square lot. Power meter, municipal water and septic system are all on the lot, with only gas needing to be brought in from the lot line. Westwind is a community south of Athabasca, AB that provides residents with a convenient and comfortable living environment. Amenities at Westwind include common areas, playgrounds, and convenient parking options. The community strives to create a welcoming and inclusive atmosphere for all individuals seeking a place to call home.