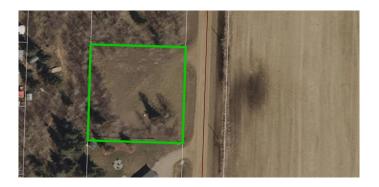

### \$84,900

0 Bedroom, 0.00 Bathroom, Land on 0.52 Acres

NONE, Athabasca, Alberta

Fresh 24x26 concrete pad. RV ready or build a garage. Vacant lot at Westwind with a countryside view! Located on the far east end of Westwind is this 0.52 acre square lot. Power meter, municipal water and septic system are all on the lot, with only gas needing to be brought in from the lot line. Westwind is a community south of Athabasca, AB that provides residents with a convenient and comfortable living environment. Amenities at Westwind include common areas, playgrounds, and convenient parking options. The community strives to create a welcoming and inclusive atmosphere for all individuals seeking a place to call home.

## **Community Information**

Address #222, 660022 - Range Road 225.5 (unit 57)

Subdivision NONE

City Athabasca

County Athabasca County

Province Alberta
Postal Code T9S 1C4