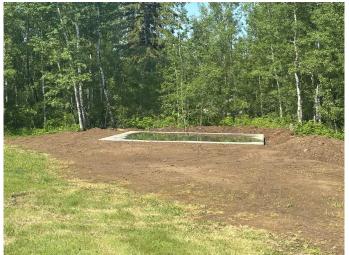

### \$84,900

0 Bedroom, 0.00 Bathroom, Land on 0.52 Acres

NONE, Athabasca, Alberta

Fresh 24x26 concrete pad. RV ready or build a garage. Vacant lot at Westwind with a countryside view! Located on the far east end of Westwind is this 0.52 acre square lot. Power meter, municipal water and septic system are all on the lot, with only gas needing to be brought in from the lot line. Westwind is a community south of Athabasca, AB that provides residents with a convenient and comfortable living environment. Amenities at Westwind include common areas, playgrounds, and convenient parking options. The community strives to create a welcoming and inclusive atmosphere for all individuals seeking a place to call home.