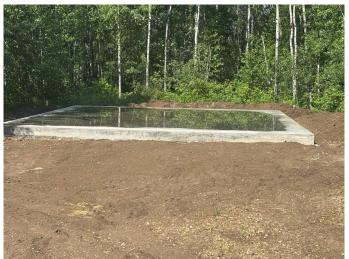

## \$84,900

0 Bedroom, 0.00 Bathroom, Land on 0.52 Acres

NONE, Athabasca, Alberta

24x26 Concrete PAD just poured. Ready for your RV or garage. Vacant lot at Westwind Park with a countryside view! Located on the far east end of Westwind Mobile Home Park is this 0.52 acre square lot. Power meter, municipal water and septic tank system are all on the lot, with only gas needing to be brought in. Adjacent lot, unit 57, is also available, so you could double your land base and buy both! Westwind is a community south of Athabasca, AB that provides residents with a convenient and comfortable living environment. Amenities at Westwind include common areas, playgrounds, and convenient parking options. The community strives to create a welcoming and inclusive atmosphere for all individuals seeking a place to call home.