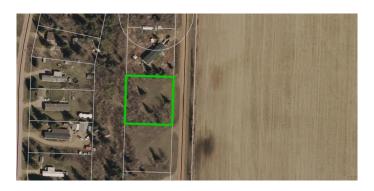

## \$84,900

0 Bedroom, 0.00 Bathroom, Land on 0.52 Acres

NONE, Athabasca, Alberta

24x26 Concrete PAD just poured. Ready for your RV or garage. Vacant lot at Westwind Park with a countryside view! Located on the far east end of Westwind Mobile Home Park is this 0.52 acre square lot. Power meter, municipal water and septic tank system are all on the lot, with only gas needing to be brought in. Adjacent lot, unit 57, is also available, so you could double your land base and buy both! Westwind is a community south of Athabasca, AB that provides residents with a convenient and comfortable living environment. Amenities at Westwind include common areas, playgrounds, and convenient parking options. The community strives to create a welcoming and inclusive atmosphere for all individuals seeking a place to call home.

# **Community Information**

Address #226, 660022 - Range Road 225.5 (unit 58)

Subdivision NONE

City Athabasca

County Athabasca County

Province Alberta
Postal Code T9S 1C4