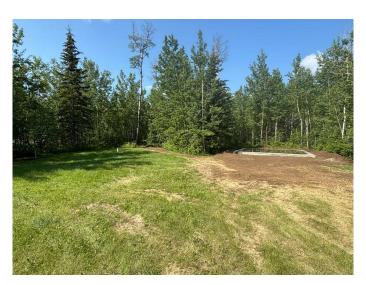

## \$84,900

0 Bedroom, 0.00 Bathroom, Land on 0.52 Acres

NONE, Athabasca, Alberta

24x26 Concrete PAD just poured. Ready for your RV or garage. Vacant lot at Westwind Park with a countryside view! Located on the far east end of Westwind Mobile Home Park is this 0.52 acre square lot. Power meter, municipal water and septic tank system are all on the lot, with only gas needing to be brought in. Adjacent lot, unit 57, is also available, so you could double your land base and buy both! Westwind is a community south of Athabasca, AB that provides residents with a convenient and comfortable living environment. Amenities at Westwind include common areas, playgrounds, and convenient parking options. The community strives to create a welcoming and inclusive atmosphere for all individuals seeking a place to call home.