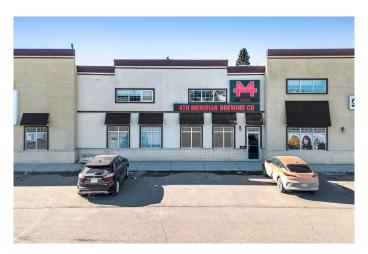

# \$419,900 - 6, 2626 50 Avenue, Lloydminster

MLS® #A2200082

### \$419,900

0 Bedroom, 0.00 Bathroom, Commercial on 0.00 Acres

Steele Heights, Lloydminster, Alberta

Great opportunity for anyone looking to relocate their business or own a commercial condominium investment in Lloydminster. With over 2,506 SF of space, the possibilities for your business or for your tenant are huge. This property has square footage on the main level of 1,904 SF, plus there is a 602 SF mezzanine area developed on the east side of the lease space with storage and two bathrooms with stair accesses to both front and rear of the lease space. There is good visibility from Hwy 17 for anyone looking for retail storefront opportunities. Lots of window glazing facing the parking lot to the east. Wide open space on the main floor that can be easily divided according to your needs. The ceiling height can accommodate a second-floor extension to the existing second floor space should you need the floor area. Huge amount of parkingthe parking is better than most other locations you might compare against. Third bathroom also located on the main floor of the building.