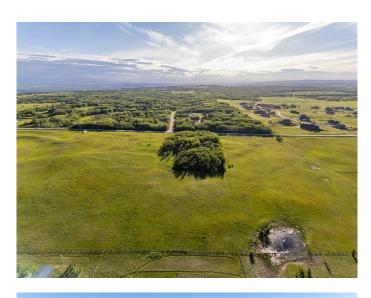

### \$2,450,000

0 Bedroom, 0.00 Bathroom, Land on 39.69 Acres

NONE, Rural Rocky View County, Alberta

BEARSPAW LAND OPPORTUNITY || Located just minutes West of Calgary on paved roads is this incredible 39.69 acre parcel with Ag General zoning. With a blend of native prairie pasture, a bluff of trees for privacy and a gentle sloping hillside, this property is well suited for a natural walkout. The land use allows for 2 dwellings, an accessory building up to 10,010 square feet and 20 animal units. It is an ideal property for those wanting the benefits and space of rural living with the location and convenience that comes with being close to Calgary and Cochrane. A drilled well is nicely situated on the land for your future development or grazing needs. GST is applicable.

### Exterior

Lot Description Farm, Gentle Sloping, Native Plants, Pasture