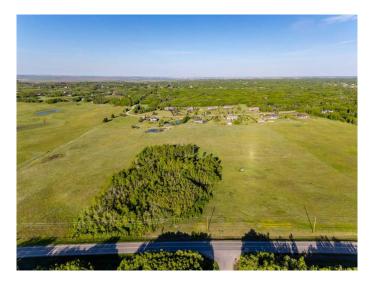

### \$2,450,000

0 Bedroom, 0.00 Bathroom, Land on 39.69 Acres

NONE, Rural Rocky View County, Alberta

BEARSPAW LAND OPPORTUNITY || Located just minutes West of Calgary on paved roads is this incredible 39.69 acre parcel with Ag General zoning. With a blend of native prairie pasture, a bluff of trees for privacy and a gentle sloping hillside, this property is well suited for a natural walkout. The land use allows for 2 dwellings, an accessory building up to 10,010 square feet and 20 animal units. It is an ideal property for those wanting the benefits and space of rural living with the location and convenience that comes with being close to Calgary and Cochrane. A drilled well is nicely situated on the land for your future development or grazing needs. GST is applicable.

### Exterior

Lot Description Farm, Gentle Sloping, Native Plants, Pasture