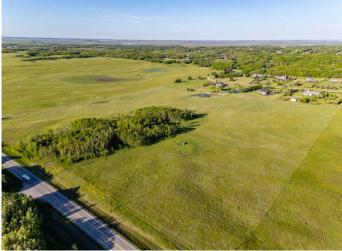

### \$2,450,000

0 Bedroom, 0.00 Bathroom, Land on 39.69 Acres

NONE, Rural Rocky View County, Alberta

BEARSPAW LAND OPPORTUNITY || Located just minutes West of Calgary on paved roads is this incredible 39.69 acre parcel with Ag General zoning. With a blend of native prairie pasture, a bluff of trees for privacy and a gentle sloping hillside, this property is well suited for a natural walkout. The land use allows for 2 dwellings, an accessory building up to 10,010 square feet and 20 animal units. It is an ideal property for those wanting the benefits and space of rural living with the location and convenience that comes with being close to Calgary and Cochrane. A drilled well is nicely situated on the land for your future development or grazing needs. GST is applicable.

### Exterior

Lot Description Farm, Gentle Sloping, Native Plants, Pasture