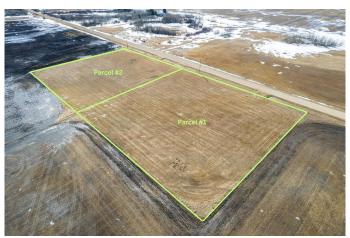

### \$92,000

0 Bedroom, 0.00 Bathroom, Land on 2.47 Acres

NONE, Rural Sturgeon County, Alberta

Property for Sale by UNRESERVED Auction â€" May 27-29, 2025

This property will be sold UNRESERVED via auction, starting May 27-29, 2025. Bidding will take place through the Team Auctions website, where full terms and conditions are available. This is lot 2 on title and at the auction it is marked as Parcel 2.

Don't miss this rare opportunity to secure a beautiful property at auction!

Check out A 2200296 as well as there are two

of these spacious lots and they are located side by side, each offering 2.47 acres of prime land. Whether you're looking to invest in one or both, these properties present great potential. For details on the second lot, refer to A2200296