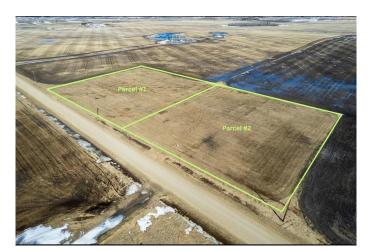

### \$92,000

0 Bedroom, 0.00 Bathroom, Land on 2.47 Acres

NONE, Rural Sturgeon County, Alberta

Property for Sale by UNRESERVED Auction â€" May 27-29, 2025

This property will be sold UNRESERVED via auction, starting May 27-29, 2025. Bidding will take place through the Team Auctions website, where full terms and conditions are available. This is lot 2 on title and at the auction it is marked as Parcel 2.

## Property Details:

Size: 2.47 acres

Location: Just off Secondary Highway 642, only 15 minutes from St. Albert and within half an hour of West Edmonton, Morinville, Spruce Grove, and Stony Plain.

Topography: A flat, level lot surrounded by peaceful farmland, ideal for various uses. Utilities: Power is available near the property line, and city water is accessible through the Riviere Qui Barre water station.