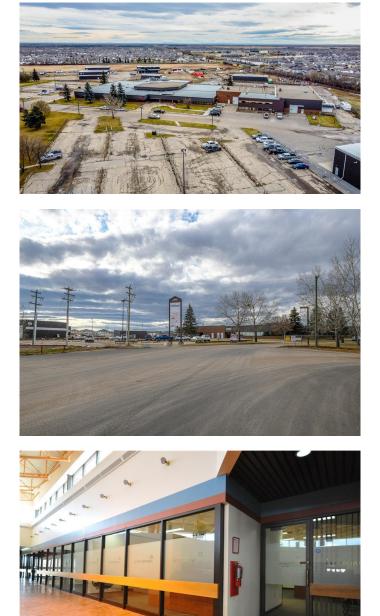

### \$11

0 Bedroom, 0.00 Bathroom, Commercial on 16.95 Acres

Richmond Industrial Park, Grande Prairie, Alberta

HIGH QUALITY OFFICE SPACE LOCATED IN A GREAT OFFICE COMPLEX IN SOUTHWEST GRANDE PRAIRIE. This 4283sq.ft. space can suit a variety of different types of work environments and can be modified to fit your needs if needed. The space will be demised from unit #106A and can be developed to fit your needs. Numerous options for additional interior or exterior storage space, tons of parking, fibre internet, common lounge area and much more. Here is your opportunity to secure the most aggressive office leasing rates in the city of Grande Prairie. If you are looking for a great working environment with lots of amenities and great parking, strategically located with easy access to HWY.40 and all projects coming south of Grande Prairie. Landlord is willing to consider leasehold improvements and creative lease terms to find the right tenant. Base Rent(\$10.50/sq.ft.)= \$3747.63/month. Net Rent(\$10.46)= \$3,769.04/month. Total Cost= \$7516.67 + GST per month. All Utilities are included. Call a commercial Realtor today for further information or to arrange a viewing.