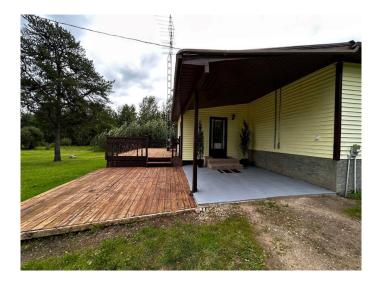

#### \$348,000

5 Bedroom, 2.00 Bathroom, 1,440 sqft Residential on 8.28 Acres

NONE, Plamondon, Alberta

This property has undergone some major TLC!! Here is your opportunity to get into an affordable, upgraded acreage in a nice location only 10 minutes North of Plamondon on Hwy 858. The main level of the home is now bright and fresh with neutral, paint, tasteful laminate flooring and baseboards that runs through out the entire home. Offering an open kitchen dining area with access to the rear deck that has been refinished, a spacious living room area, 3 bedrooms and a full bath. The full basement has also been brought up to date with the replacement of some drywall, paint, baseboards and flooring, featuring 2 bedrooms, a 1/2 bath, family room, laundry and utility room. Additional improvements to the home include, but are not limited to new shingles, new doors, new lights and sockets in the basement, new light fixture and taps in bathroom tub and kitchen sink. Giving you a total living space of over 2800 sq. ft. The property size is 8.28 acres with nice mature trees, a rustic 24X42 barn with power plugs and lights, small pole shed and some coral fencing. A quiet location with very few neighbors and seconds away from loads of Crown Land. Cistern size is 1500 Gallons and sewer is a pump out. A Must See! Call to view today!