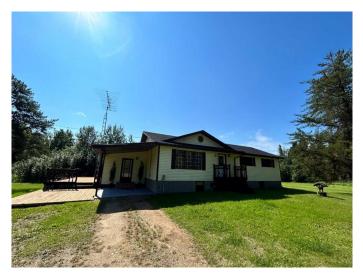

#### \$348,000

5 Bedroom, 2.00 Bathroom, 1,440 sqft Residential on 8.28 Acres

NONE, Plamondon, Alberta

This property has undergone some major TLC!! Here is your opportunity to get into an affordable, upgraded acreage in a nice location only 10 minutes North of Plamondon on Hwy 858. The main level of the home is now bright and fresh with neutral, paint, tasteful laminate flooring and baseboards that runs through out the entire home. Offering an open kitchen dining area with access to the rear deck that has been refinished, a spacious living room area, 3 bedrooms and a full bath. The full basement has also been brought up to date with the replacement of some drywall, paint, baseboards and flooring, featuring 2 bedrooms, a 1/2 bath, family room, laundry and utility room. Additional improvements to the home include, but are not limited to new shingles, new doors, new lights and sockets in the basement, new light fixture and taps in bathroom tub and kitchen sink. Giving you a total living space of over 2800 sq. ft. The property size is 8.28 acres with nice mature trees, a rustic 24X42 barn with power plugs and lights, small pole shed and some coral fencing. A quiet location with very few neighbors and seconds away from loads of Crown Land. Cistern size is 1500 Gallons and sewer is a pump out. A Must See! Call to view today!