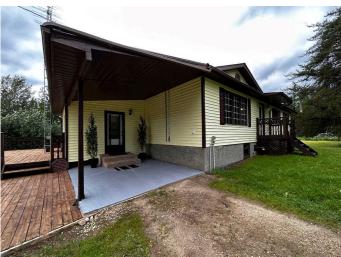

#### \$348,000

5 Bedroom, 2.00 Bathroom, 1,440 sqft Residential on 8.28 Acres

NONE, Plamondon, Alberta

This property has undergone some major TLC!! Here is your opportunity to get into an affordable, upgraded acreage in a nice location only 10 minutes North of Plamondon on Hwy 858. The main level of the home is now bright and fresh with neutral, paint, tasteful laminate flooring and baseboards that runs through out the entire home. Offering an open kitchen dining area with access to the rear deck that has been refinished, a spacious living room area, 3 bedrooms and a full bath. The full basement has also been brought up to date with the replacement of some drywall, paint, baseboards and flooring, featuring 2 bedrooms, a 1/2 bath, family room, laundry and utility room. Additional improvements to the home include, but are not limited to new shingles, new doors, new lights and sockets in the basement, new light fixture and taps in bathroom tub and kitchen sink. Giving you a total living space of over 2800 sq. ft. The property size is 8.28 acres with nice mature trees, a rustic 24X42 barn with power plugs and lights, small pole shed and some coral fencing. A quiet location with very few neighbors and seconds away from loads of Crown Land. Cistern size is 1500 Gallons and sewer is a pump out. A Must See! Call to view today!