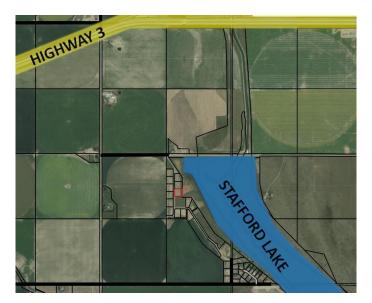

### \$369,900

0 Bedroom, 0.00 Bathroom, Land on 2.00 Acres

NONE, Rural Lethbridge County, Alberta

One of just a handful of lots with frontage on Stafford Lake! This 2 acre lot is the perfect place for a weekend getaway or for your full time residence. Located only 20 minutes from Lethbridge or Taber, you are close enough to head to the lake after work! Bring your builder and build your dream home on the lake!

## **Community Information**

Address 9, 191041 Twp Rd 93

Subdivision NONE

City Rural Lethbridge County

County Lethbridge County

Province Alberta
Postal Code T0K 0R0