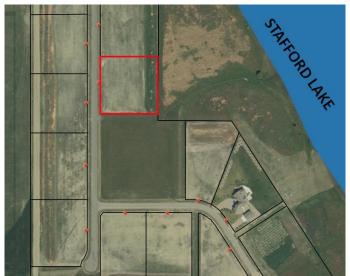

### \$369,900

0 Bedroom, 0.00 Bathroom, Land on 2.00 Acres

NONE, Rural Lethbridge County, Alberta

One of just a handful of lots with frontage on Stafford Lake! This 2 acre lot is the perfect place for a weekend getaway or for your full time residence. Located only 20 minutes from Lethbridge or Taber, you are close enough to head to the lake after work! Bring your builder and build your dream home on the lake!

## **Community Information**

Address 9, 191041 Twp Rd 93

Subdivision NONE

City Rural Lethbridge County

County Lethbridge County

Province Alberta
Postal Code T0K 0R0