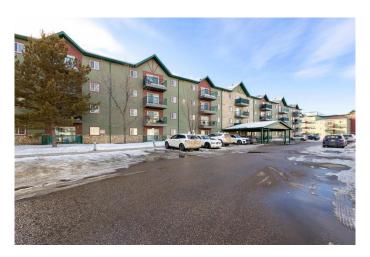

## \$139,000

2 Bedroom, 2.00 Bathroom, 824 sqft Residential on 0.00 Acres

Timberlea, Fort McMurray, Alberta

Welcome to Lougheed Estates. Spacious 2 bed 2 bath unit in Timberlea. Corner unit with laminate flooring. Galley kitchen has lots of counter space and cupboard space. Dining area is open to kitchen and living room. Fireplace in living room with access to covered deck. Bedrooms are located on opposites side of living area giving everyone their privacy as well as their own bathroom. In suite laundry is also a great feature. This unit comes with 2 PARKING STALLS one underground heating parking (434) and one surface parking (247) Another great feature of this complex is access to a gym, saunas and showers. Also has a party room that you can also rent through the corporation. Close to bus stops, restaurants and shopping. Furniture is negotiable

#### Interior

Interior Features Laminate Counters, Open Floorplan

Appliances Dishwasher, Electric Stove, Refrigerator, Washer/Dryer

Heating Baseboard

Cooling None Fireplace Yes