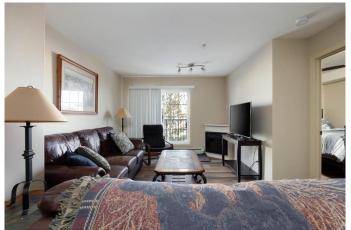

## \$139,000

2 Bedroom, 2.00 Bathroom, 824 sqft Residential on 0.00 Acres

Timberlea, Fort McMurray, Alberta

Welcome to Lougheed Estates. Spacious 2 bed 2 bath unit in Timberlea. Corner unit with laminate flooring. Galley kitchen has lots of counter space and cupboard space. Dining area is open to kitchen and living room. Fireplace in living room with access to covered deck. Bedrooms are located on opposites side of living area giving everyone their privacy as well as their own bathroom. In suite laundry is also a great feature. This unit comes with 2 PARKING STALLS one underground heating parking (434) and one surface parking (247) Another great feature of this complex is access to a gym, saunas and showers. Also has a party room that you can also rent through the corporation. Close to bus stops, restaurants and shopping. Furniture is negotiable

#### Interior

Interior Features Laminate Counters, Open Floorplan

Appliances Dishwasher, Electric Stove, Refrigerator, Washer/Dryer

Heating Baseboard

Cooling None Fireplace Yes