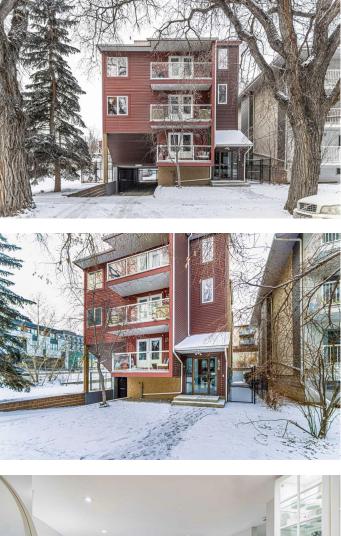

#### \$274,000

2 Bedroom, 1.00 Bathroom, 746 sqft Residential on 0.00 Acres

Bridgeland/Riverside, Calgary, Alberta

Click brochure link for more details. Welcome home to Unit 201 at 636 Meredith Rd NE, Calgary: a charming south facing condominium in a well-run building, nestled in the vibrant neighbourhood of Bridgeland. In this extraordinarily walkable location, you will find this completely remodelled gem brought up to modern standard. This includes a recently redesigned kitchen with stainless steel, fridge, dishwasher, oven, and microwave. A top-of-the-line cooktop will satisfy any chef out there as well. Butcher block countertops and a farmhouse sink in the kitchen provide a rustic charm. Both the master and secondary bedroom have been updated with custom built-in closets featuring large glass and mirror doors. The bathroom, similar to the kitchen, feels both rustic and modern, with wooden countertops and a vessel sink. Floors and doors were also replaced throughout the unit. There is an abundance of storage: a double coat rack closet, two utility closets, and a small storage den at the entrance equipped with washer and dryer. An assigned parking spot is also provided in a gated parking lot. Bridgeland is renowned for its blend of urban convenience and community charm. Residents enjoy its proximity to downtown, recreational spaces and pathways, culinary delights, and public transit. This is a delightful condo in one of Calgary's most sought-after neighborhoods!

## Exterior

| Exterior Features | Balcony                                |
|-------------------|----------------------------------------|
| Lot Description   | Low Maintenance Landscape, See Remarks |
| Roof              | Rolled/Hot Mop                         |

| Construction | Stucco, Vinyl Siding, Wood Frame |
|--------------|----------------------------------|
| Foundation   | Poured Concrete                  |