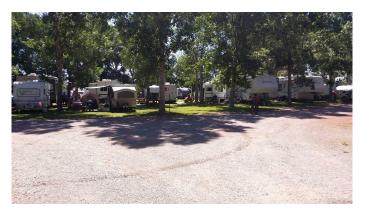

#### \$1,590,000

0 Bedroom, 0.00 Bathroom, Commercial on 0.00 Acres

NONE, Magrath, Alberta

VERY NICE RV PARK AND CAMPGROUND WITH THE LAND 4.8 ACERS. GOOD LOCATION IN THE TOWN OF MAGRATH. IT IS LOCATED 15 MIN FROM SOUTH OF LETHBRIDGE, ONE HOUR FROM WATERTON PARK, 15 MINUTES FROM SAINT MARY RESERVOOR AND 20 MINUTES FROM JENSEN DAM. CANADA/US BORDER IS 30 MINUTES AWAY. IT HAS 45 RV SITES, 13 TENT SITE, THREE CABINS, HALL WITH 120 PERSON CAPACITY, OFFICE, STORAGE AND RESIDENTIAL HOUSE. EASY TO OPERATE. IT OPENS ONLY AROUND 6 MONTHS A YEAR.