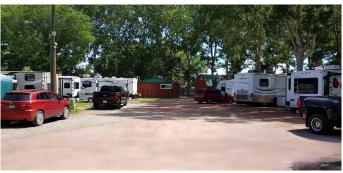

#### \$1,590,000

0 Bedroom, 0.00 Bathroom, Commercial on 0.00 Acres

NONE, Magrath, Alberta

VERY NICE RV PARK AND CAMPGROUND WITH THE LAND 4.8 ACERS. GOOD LOCATION IN THE TOWN OF MAGRATH. IT IS LOCATED 15 MIN FROM SOUTH OF LETHBRIDGE, ONE HOUR FROM WATERTON PARK, 15 MINUTES FROM SAINT MARY RESERVOOR AND 20 MINUTES FROM JENSEN DAM. CANADA/US BORDER IS 30 MINUTES AWAY. IT HAS 45 RV SITES, 13 TENT SITE, THREE CABINS, HALL WITH 120 PERSON CAPACITY, OFFICE, STORAGE AND RESIDENTIAL HOUSE. EASY TO OPERATE. IT OPENS ONLY AROUND 6 MONTHS A YEAR.