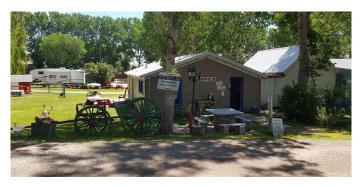

#### \$1,590,000

0 Bedroom, 0.00 Bathroom, Commercial on 0.00 Acres

NONE, Magrath, Alberta

VERY NICE RV PARK AND CAMPGROUND WITH THE LAND 4.8 ACERS. GOOD LOCATION IN THE TOWN OF MAGRATH. IT IS LOCATED 15 MIN FROM SOUTH OF LETHBRIDGE, ONE HOUR FROM WATERTON PARK, 15 MINUTES FROM SAINT MARY RESERVOOR AND 20 MINUTES FROM JENSEN DAM. CANADA/US BORDER IS 30 MINUTES AWAY. IT HAS 45 RV SITES, 13 TENT SITE, THREE CABINS, HALL WITH 120 PERSON CAPACITY, OFFICE, STORAGE AND RESIDENTIAL HOUSE. EASY TO OPERATE. IT OPENS ONLY AROUND 6 MONTHS A YEAR.