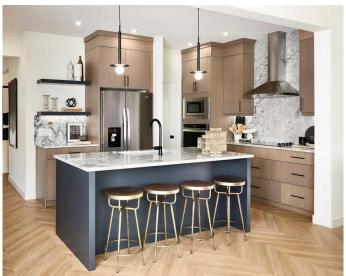

## \$753,150

4 Bedroom, 4.00 Bathroom, 1,887 sqft Residential on 0.08 Acres

Pine Creek, Calgary, Alberta

This beautiful and brand-new Rundle 24 model is built by Brookfield Residential and is nearly move-in ready with a possession this July! This stunning new home offers an intelligently designed layout that features 2 living areas. 3 bedrooms, 2.5 bathrooms + a fully legal basement suite with its own private entrance. This new home has a stunning design palette that is timeless and warm throughout. The double attached garage leads through a large mud room that is attached to a walkthrough pantry connected to the kitchen - making grocery delivery that much easier! The large kitchen features an upgraded appliance package including chimney hood fan, built-in wall oven and a built-in cooktop. The kitchen features a large island that offers additional seating space and makes the perfect space to entertain guests. The kitchen overlooks both the dining area and great room which is complete with a central electric fireplace. Lastly, a wall of windows across the back of the home provides a clear view of the backyard from any living space on the main level. Open railing flows from the main level to the upper floor - ensuring natural light flows from top to bottom all day long. The upper level has a central bonus room that is the perfect TV space and separates the primary suite from the secondary bedrooms. The primary suite includes a large bedroom with the upgraded ensuite option that includes dual sinks, soaker tub, walk-in shower and private water closet as well as a large walk-in closet.