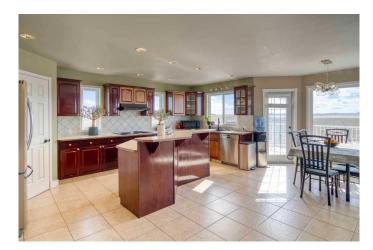

#### \$1,200,000

6 Bedroom, 4.00 Bathroom, 2,744 sqft Residential on 4.00 Acres

NONE, Rural Rocky View County, Alberta

Looking for a private retreat with easy access to Calgary? Look no further. This stunning walkout home, situated on 4 acres, offers breathtaking mountain views from every level. A grand spiral staircase leads to four spacious bedrooms, including a master suite with a luxurious ensuite. The open-concept main floor features a cozy family room and a large kitchen with an island, plus an eat-in nook or formal dining room for special occasions. Two-storey vault in the family room and living rooms, With rounded corners, hardwood and ceramic tile flooring, and a beautifully open layout, this home provides both comfort and privacy. Convenient main floor laundry adds to the home's practicality.