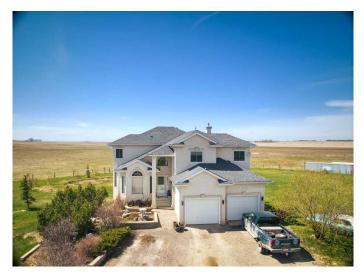

#### \$1,200,000

6 Bedroom, 4.00 Bathroom, 2,744 sqft Residential on 4.00 Acres

NONE, Rural Rocky View County, Alberta

Looking for a private retreat with easy access to Calgary? Look no further. This stunning walkout home, situated on 4 acres, offers breathtaking mountain views from every level. A grand spiral staircase leads to four spacious bedrooms, including a master suite with a luxurious ensuite. The open-concept main floor features a cozy family room and a large kitchen with an island, plus an eat-in nook or formal dining room for special occasions. Two-storey vault in the family room and living rooms, With rounded corners, hardwood and ceramic tile flooring, and a beautifully open layout, this home provides both comfort and privacy. Convenient main floor laundry adds to the home's practicality.