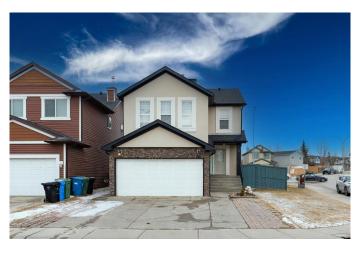

#### \$699,999

4 Bedroom, 4.00 Bathroom, 1,729 sqft Residential on 0.10 Acres

Saddle Ridge, Calgary, Alberta

Welcome to this stunning home in Saddle Ridge that offers over 2,330 square feet of developed living space including LEGAL BASEMENT making it the perfect place for a growing family. With total of 4 bedrooms and 3.5 bathrooms, there's plenty of room for everyone. The MAIN floor offers an open concept layout with an abundance of natural light and GAS fireplace. A kitchen with ample space, lots of cabinets, and a large island with an eating bar is a versatile and functional space, suitable for both cooking and socializing, offering plenty of storage and workspace. The upper floor features three bedrooms, including a master suite that provides ample space for relaxation. A loft area boasts even more living space, serving as an excellent second sitting room or entertainment area. A legal basement, with a separate entrance, includes a bedroom, a full bathroom, its own laundry area, perfect to help with the mortgage. New roof installed recently.

| Square Footage        | 1,729                                                                                                                  |  |
|-----------------------|------------------------------------------------------------------------------------------------------------------------|--|
| Acres                 | 0.10                                                                                                                   |  |
| Year Built            | 2003                                                                                                                   |  |
| Туре                  | Residential                                                                                                            |  |
| Sub-Type              | Detached                                                                                                               |  |
| Style                 | 2 Storey                                                                                                               |  |
| Status                | Active                                                                                                                 |  |
| Community Information |                                                                                                                        |  |
| Address               | 2 Saddlecrest Close Ne                                                                                                 |  |
| Subdivision           | Saddle Ridge                                                                                                           |  |
| City                  | Calgary                                                                                                                |  |
| County                | Calgary                                                                                                                |  |
| Province              | Alberta                                                                                                                |  |
| Postal Code           | T3J 5B5                                                                                                                |  |
| Amenities             |                                                                                                                        |  |
| Parking Spaces        | 4                                                                                                                      |  |
| Parking               | Concrete Driveway, Double Garage Attached                                                                              |  |
| # of Garages          | 2                                                                                                                      |  |
| Interior              |                                                                                                                        |  |
| Interior Features     | Ceiling Fan(s), Kitchen Island                                                                                         |  |
| Appliances            | Dishwasher, Electric Oven, Electric Stove, Garage Control(s), Range Hood, Refrigerator, Washer/Dryer, Window Coverings |  |
| Heating               | Forced Air, Natural Gas                                                                                                |  |
| Cooling               | None                                                                                                                   |  |
| Fireplace             | Yes                                                                                                                    |  |
| # of Fireplaces       | 1                                                                                                                      |  |
| Fireplaces            | Gas                                                                                                                    |  |
| Has Basement          | Yes                                                                                                                    |  |
| Basement              | Exterior Entry, Full, Suite                                                                                            |  |
| Exterior              |                                                                                                                        |  |
| Exterior Features     | Private Yard                                                                                                           |  |
| Lot Description       | Corner Lot, Level                                                                                                      |  |
| Roof                  | Asphalt Shingle                                                                                                        |  |
| Construction          | Stucco                                                                                                                 |  |
| Foundation            | Poured Concrete                                                                                                        |  |
|                       |                                                                                                                        |  |