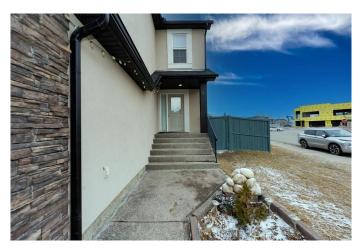

#### \$699,999

4 Bedroom, 4.00 Bathroom, 1,729 sqft Residential on 0.10 Acres

Saddle Ridge, Calgary, Alberta

Welcome to this stunning home in Saddle Ridge that offers over 2,330 square feet of developed living space including LEGAL BASEMENT making it the perfect place for a growing family. With total of 4 bedrooms and 3.5 bathrooms, there's plenty of room for everyone. The MAIN floor offers an open concept layout with an abundance of natural light and GAS fireplace. A kitchen with ample space, lots of cabinets, and a large island with an eating bar is a versatile and functional space, suitable for both cooking and socializing, offering plenty of storage and workspace. The upper floor features three bedrooms, including a master suite that provides ample space for relaxation. A loft area boasts even more living space, serving as an excellent second sitting room or entertainment area. A legal basement, with a separate entrance, includes a bedroom, a full bathroom, its own laundry area, perfect to help with the mortgage. New roof installed recently.

| Square Footage        | 1,729                                                                                                                  |  |
|-----------------------|------------------------------------------------------------------------------------------------------------------------|--|
| Acres                 | 0.10                                                                                                                   |  |
| Year Built            | 2003                                                                                                                   |  |
| Туре                  | Residential                                                                                                            |  |
| Sub-Type              | Detached                                                                                                               |  |
| Style                 | 2 Storey                                                                                                               |  |
| Status                | Active                                                                                                                 |  |
| Community Information |                                                                                                                        |  |
| Address               | 2 Saddlecrest Close Ne                                                                                                 |  |
| Subdivision           | Saddle Ridge                                                                                                           |  |
| City                  | Calgary                                                                                                                |  |
| County                | Calgary                                                                                                                |  |
| Province              | Alberta                                                                                                                |  |
| Postal Code           | T3J 5B5                                                                                                                |  |
| Amenities             |                                                                                                                        |  |
| Parking Spaces        | 4                                                                                                                      |  |
| Parking               | Concrete Driveway, Double Garage Attached                                                                              |  |
| # of Garages          | 2                                                                                                                      |  |
| Interior              |                                                                                                                        |  |
| Interior Features     | Ceiling Fan(s), Kitchen Island                                                                                         |  |
| Appliances            | Dishwasher, Electric Oven, Electric Stove, Garage Control(s), Range Hood, Refrigerator, Washer/Dryer, Window Coverings |  |
| Heating               | Forced Air, Natural Gas                                                                                                |  |
| Cooling               | None                                                                                                                   |  |
| Fireplace             | Yes                                                                                                                    |  |
| # of Fireplaces       | 1                                                                                                                      |  |
| Fireplaces            | Gas                                                                                                                    |  |
| Has Basement          | Yes                                                                                                                    |  |
| Basement              | Exterior Entry, Full, Suite                                                                                            |  |
| Exterior              |                                                                                                                        |  |
| Exterior Features     | Private Yard                                                                                                           |  |
| Lot Description       | Corner Lot, Level                                                                                                      |  |
| Roof                  | Asphalt Shingle                                                                                                        |  |
| Construction          | Stucco                                                                                                                 |  |
| Foundation            | Poured Concrete                                                                                                        |  |
|                       |                                                                                                                        |  |