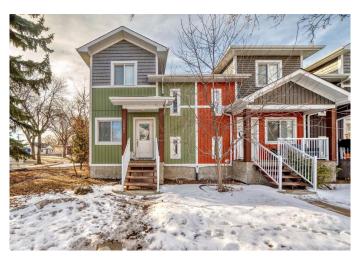

# \$985,000 - 12205,12207,12209 121 Avenue Nw, Edmonton

MLS® #A2201749

#### \$985,000

0 Bedroom, 0.00 Bathroom, 1,143 sqft Multi-Family on 0.00 Acres

Prince Charles, Edmonton, Alberta

INVESTOR ALERT! Excellent cash-flowing opportunity with this fully rented, low-maintenance TRIPLEX in the desirable community of Prince Charles. Generating positive monthly income with a potential market rent of \$6,300/month, this property is perfect for savvy investors seeking consistent returns.

Built by Urban Sky, this triplex features three gorgeous and bright units, each thoughtfully designed with a modern, open-concept layout and quality finishes throughout. The main levels boast engineered flooring, sleek stainless steel kitchen appliances, and architecturally appealing exteriors featuring a unique combination of vertical and horizontal board-and-batten profiles.