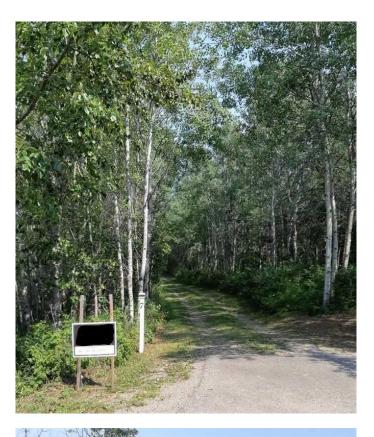

#### \$302,900

0 Bedroom, 0.00 Bathroom, Land on 1.54 Acres

Pine Lake West, Rural Red Deer County, Alberta

Click brochure link for more details. Pine lake, 1.54 acres, Rosewood Estates. Lot 7 is ready to build. Has Septic, water well and Hydro. Gas available at Property line.

Well treed for privacy with sheds, pond in front, paved to driveway, community docks for boats. Fishing and Golfing in the area.