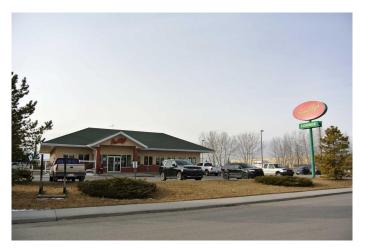

#### \$1,695,000

0 Bedroom, 0.00 Bathroom, Commercial on 0.00 Acres

Industrial Park High River, High River, Alberta

Amazing Care Free Investment Opportunity in High River! Situated at 1515 13 Ave SE, High River, AB T1V 2B1, this 1.05-acre property is strategically located near Highway 2A and Highway 2 in a high-traffic retail center. Surrounded by strong national franchises and two well-operated hotels, this prime location offers excellent visibility and consistent customer flow. Fully leased to a strong tenant on a long-term lease with built-in rental escalations, this asset boasts a 6.3% cap rate, increasing to 6.9%! Don't miss this chance to secure a high-quality commercial investment.