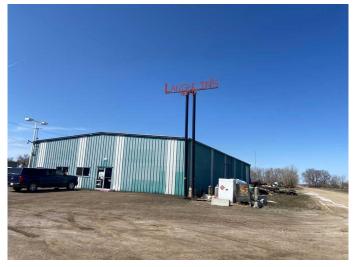

#### \$424,900

0 Bedroom, 0.00 Bathroom, Commercial on 0.00 Acres

NONE, Youngstown, Alberta

Prime Industrial opportunity in the heart of Youngstown, Alberta!! Situated between Hanna and Oyen, Youngstown is a hub at the Junction of HWY 9 & 884, directly north of Big Stone. Situated over 10 lots, this spacious yard houses a vibrant industrial shop. With enough tools to get you started, this HUGE shop is approximately 7200 sq ft with a 1200 sq ft mezzanine. VENDOR FINANCING AVAILABLE

#### Exterior

| Roof         | Metal                     |
|--------------|---------------------------|
| Construction | Metal Siding, Metal Frame |