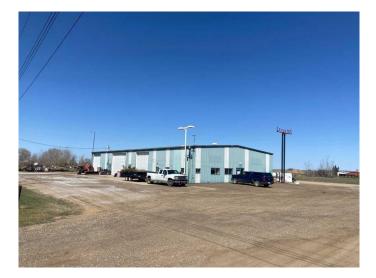

#### \$424,900

0 Bedroom, 0.00 Bathroom, Commercial on 0.00 Acres

NONE, Youngstown, Alberta

Prime Industrial opportunity in the heart of Youngstown, Alberta!! Situated between Hanna and Oyen, Youngstown is a hub at the Junction of HWY 9 & 884, directly north of Big Stone. Situated over 10 lots, this spacious yard houses a vibrant industrial shop. With enough tools to get you started, this HUGE shop is approximately 7200 sq ft with a 1200 sq ft mezzanine. VENDOR FINANCING AVAILABLE

#### Exterior

| Roof         | Metal                     |
|--------------|---------------------------|
| Construction | Metal Siding, Metal Frame |