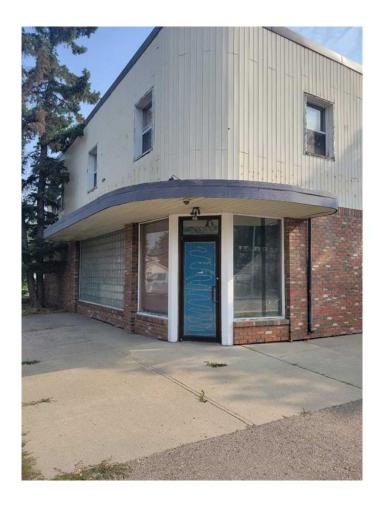

#### \$1,299,000

0 Bedroom, 0.00 Bathroom, Commercial on 0.17 Acres

Winston Heights/Mountview, Calgary, Alberta

This 2 story office/apartment/flex building with full basement and double garage, sits with great exposure on a busy street, on a 7502 sq ft lot with Direct Control land use, in an H-GO zone which will allow for a ton of different uses and/or re-development opportunities. The existing building is 2518 sq ft of Flex/Office and generates up to \$2600.00 upstairs alone. This property can be sold with neighboring property (MLS A2202292) to garner 13,475 sq ft of development potential. Properties in locations like this don't come on the market often.

#### **Essential Information**

MLS® # A2202308 Price \$1,299,000

Bathrooms 0.00 Acres 0.17 Year Built 1951

Type Commercial

Sub-Type Office Status Active

#### **Community Information**

Address 2202 Edmonton Trail Ne

Subdivision Winston Heights/Mountview

City Calgary
County Calgary

**Province** Alberta T2E 1S6 Postal Code