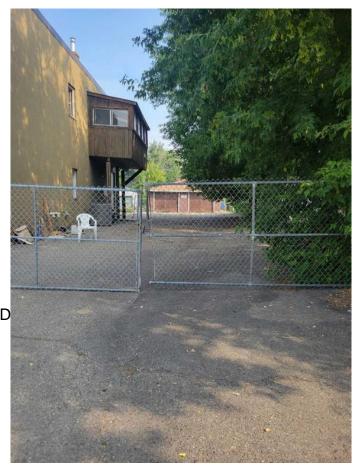

#### \$1,299,000

0 Bedroom, 0.00 Bathroom, Commercial on 0.17 Acres

Winston Heights/Mountview, Calgary, Alberta

This 2 story office/apartment/flex building with full basement and double garage, sits with great exposure on a busy street, on a 7502 sq ft lot with Direct Control land use, in an H-GO zone which will allow for a ton of different uses and/or re-development opportunities. The existing building is 2518 sq ft of Flex/Office and generates up to \$2600.00 upstairs alone. This property can be sold with neighboring property (MLS A2202292) to garner 13,475 sq ft of development potential. Properties in locations like this don't come on the market often.

### **Amenities**

Parking Spaces 12