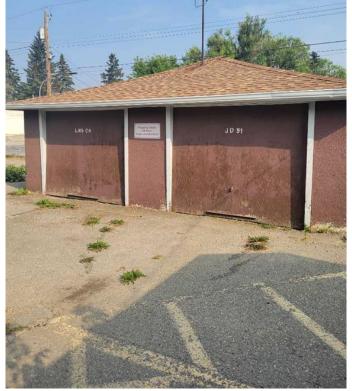

#### \$1,299,000

0 Bedroom, 0.00 Bathroom, Commercial on 0.17 Acres

Winston Heights/Mountview, Calgary, Alberta

This 2 story office/apartment/flex building with full basement and double garage, sits with great exposure on a busy street, on a 7502 sq ft lot with Direct Control land use, in an H-GO zone which will allow for a ton of different uses and/or re-development opportunities. The existing building is 2518 sq ft of Flex/Office and generates up to \$2600.00 upstairs alone. This property can be sold with neighboring property (MLS A2202292) to garner 13,475 sq ft of development potential. Properties in locations like this don't come on the market often.

### **Amenities**

Parking Spaces 12