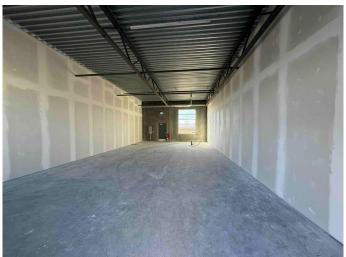

#### \$498,900

0 Bedroom, 0.00 Bathroom, Commercial on 0.00 Acres

Saddleridge Industrial, Calgary, Alberta

Welcome to this exceptional opportunity shared parking lot with Radisson Hotel this 1285 SQFT sellable SQFT unit next door is also available which is 1495 sellable sqft if both units want to be purchased together. Industrial Business (I-B) zoned Building is just off the main road 36 STREET NE which leads to the Airport Tunnel. Located in the thriving NE Calgary, adjacent to the Calgary International Airport. This trendy building offers a range of mixed-use opportunities from Retail, Office, to Light Industrial, and is perfect for businesses looking for ample space to thrive.. All units are single title and can be sold individually. Located just a few minutes drive from the Calgary International Airport and within walking distance to the LRT, this unit is highly accessible and conveniently situated. The building comes with ample parking spaces for both customers and employees, providing ease of access and convenience to all. The unit's I-B zoning also makes it ideal for a wide range of uses, such as medical facilities, exercise and fitness studios, yoga studios, financial services, child care facilities, restaurants and bars, and even post-secondary institutions (subject to city approvals). This prime location provides quick access to major transportation routes such as Metis Trail, Mcknight Blvd, Deerfoot Trail (QE2), and Stoney Trail, making it highly accessible to clients and customers from all over the city. The surrounding area is also home to a pool of 7 hotels, including the