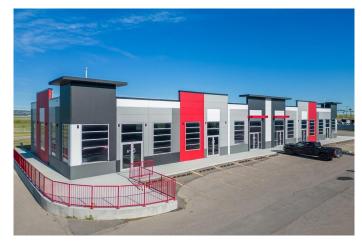

#### \$498,900

0 Bedroom, 0.00 Bathroom, Commercial on 0.00 Acres

Saddleridge Industrial, Calgary, Alberta

Welcome to this exceptional opportunity shared parking lot with Radisson Hotel this 1285 SQFT sellable SQFT unit next door is also available which is 1495 sellable sqft if both units want to be purchased together. Industrial Business (I-B) zoned Building is just off the main road 36 STREET NE which leads to the Airport Tunnel. Located in the thriving NE Calgary, adjacent to the Calgary International Airport. This trendy building offers a range of mixed-use opportunities from Retail, Office, to Light Industrial, and is perfect for businesses looking for ample space to thrive.. All units are single title and can be sold individually. Located just a few minutes drive from the Calgary International Airport and within walking distance to the LRT, this unit is highly accessible and conveniently situated. The building comes with ample parking spaces for both customers and employees, providing ease of access and convenience to all. The unit's I-B zoning also makes it ideal for a wide range of uses, such as medical facilities, exercise and fitness studios, yoga studios, financial services, child care facilities, restaurants and bars, and even post-secondary institutions (subject to city approvals). This prime location provides quick access to major transportation routes such as Metis Trail, Mcknight Blvd, Deerfoot Trail (QE2), and Stoney Trail, making it highly accessible to clients and customers from all over the city. The surrounding area is also home to a pool of 7 hotels, including the