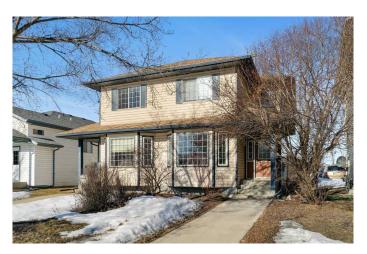

# \$277,500 - 9364 Lakeland Drive, Grande Prairie

MLS® #A2202516

## \$277,500

4 Bedroom, 3.00 Bathroom, 1,241 sqft Residential on 0.06 Acres

Lakeland., Grande Prairie, Alberta

Well-Maintained 4-Bedroom Half Duplex in Lakeland â€" Prime Investment Opportunity! Brand new Shingles being replaced in May. Welcome to this beautiful 2-storey half duplex located in the highly desirable community of Lakeland, Grande Prairie, AB. Offering 1,241 sq. ft. of living space, this well-maintained and exceptionally clean home is perfect for families, first-time buyers, or investors looking for a prime opportunity.