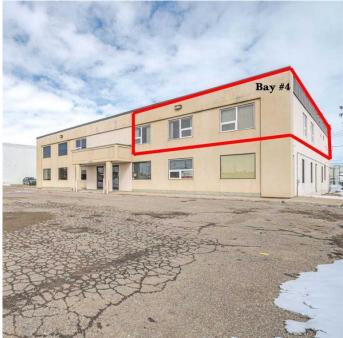

# \$7 - Bay 4, 5208 62 Street, Lloydminster

MLS® #A2202545

#### \$7

0 Bedroom, 0.00 Bathroom, Commercial on 0.00 Acres

Glen E. Neilsen Industrial Park, Lloydminster, Alberta

3108 Office space and 1680 shop bay of office space located in Glenn E Industrial Park located on the second level of the building has been very well cared for. Space includes large reception area, several finished offices, meeting rooms, bathrooms, coffee/kitchen area. Lots of natural lighting. Lot offers ample paved parking and good exposure, NNN lease. Some fenced compound also available. Common cost include; Property Taxes, Building Insurance, Property Management, Natural Gas, Electric, Water & Sewer, Garbage disposal, Snow removal, and yard maintenance.