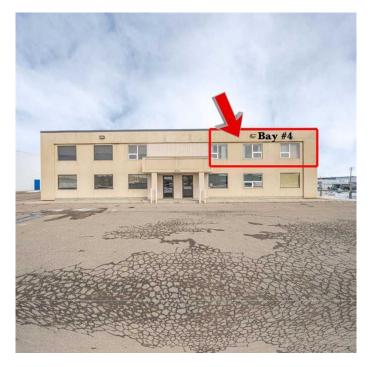

# \$7 - Bay 4, 5208 62 Street, Lloydminster

MLS® #A2202545

#### \$7

0 Bedroom, 0.00 Bathroom, Commercial on 0.00 Acres

Glen E. Neilsen Industrial Park, Lloydminster, Alberta

3108 Office space and 1680 shop bay of office space located in Glenn E Industrial Park located on the second level of the building has been very well cared for. Space includes large reception area, several finished offices, meeting rooms, bathrooms, coffee/kitchen area. Lots of natural lighting. Lot offers ample paved parking and good exposure, NNN lease. Some fenced compound also available. Common cost include; Property Taxes, Building Insurance, Property Management, Natural Gas, Electric, Water & Sewer, Garbage disposal, Snow removal, and yard maintenance.