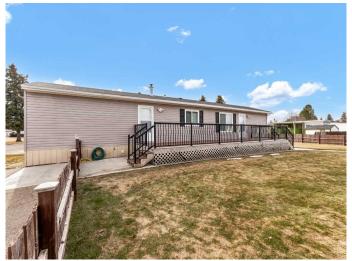

## \$134,900

2 Bedroom, 1.00 Bathroom, 953 sqft Mobile on 0.00 Acres

Southview-Park Meadows, Medicine Hat, Alberta

If you've been on the hunt for that perfect mobile in one of Medicine Hat's sought-after parks, this may be the unit for you! This fantastic 2-bedroom unit, built in 2008, shows like new and has been lovingly cared for by its one-owner. The home features two spacious bedrooms, a 4-piece bath, and an open-concept kitchen, dining, and living areaâ€"perfect for entertaining or relaxing. The full appliance package, including laundry, adds even more convenience to this already incredible home. Step outside to enjoy the huge, maintenance-free deck, ideal for outdoor relaxation or hosting guests, along with a handy storage shed for all your tools and gear. The roads in the park are well-maintained year-round, and pets are allowed with restrictions and park approval. Don't miss your chance to own this gemâ€"call your agent today to arrange a private viewing!

Built in 2008

Year Built 2008

Type Mobile

Sub-Type Mobile

Style Single Wide Mobile Home

Status Active