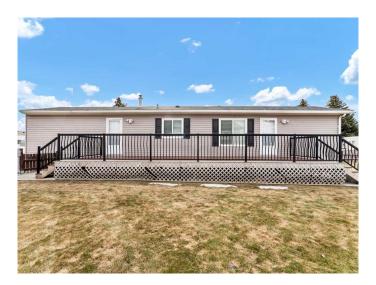

## \$134,900

2 Bedroom, 1.00 Bathroom, 953 sqft Mobile on 0.00 Acres

Southview-Park Meadows, Medicine Hat, Alberta

If you've been on the hunt for that perfect mobile in one of Medicine Hat's sought-after parks, this may be the unit for you! This fantastic 2-bedroom unit, built in 2008, shows like new and has been lovingly cared for by its one-owner. The home features two spacious bedrooms, a 4-piece bath, and an open-concept kitchen, dining, and living areaâ€"perfect for entertaining or relaxing. The full appliance package, including laundry, adds even more convenience to this already incredible home. Step outside to enjoy the huge, maintenance-free deck, ideal for outdoor relaxation or hosting guests, along with a handy storage shed for all your tools and gear. The roads in the park are well-maintained year-round, and pets are allowed with restrictions and park approval. Don't miss your chance to own this gemâ€"call your agent today to arrange a private viewing!

Built in 2008

Year Built 2008

Type Mobile

Sub-Type Mobile

Style Single Wide Mobile Home

Status Active