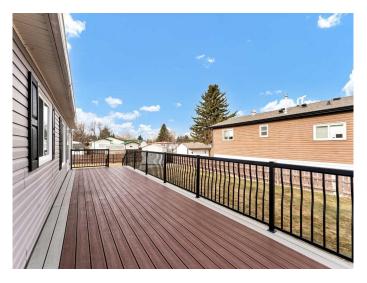

## \$134,900

2 Bedroom, 1.00 Bathroom, 953 sqft Mobile on 0.00 Acres

Southview-Park Meadows, Medicine Hat, Alberta

If you've been on the hunt for that perfect mobile in one of Medicine Hat's sought-after parks, this may be the unit for you! This fantastic 2-bedroom unit, built in 2008, shows like new and has been lovingly cared for by its one-owner. The home features two spacious bedrooms, a 4-piece bath, and an open-concept kitchen, dining, and living areaâ€"perfect for entertaining or relaxing. The full appliance package, including laundry, adds even more convenience to this already incredible home. Step outside to enjoy the huge, maintenance-free deck, ideal for outdoor relaxation or hosting guests, along with a handy storage shed for all your tools and gear. The roads in the park are well-maintained year-round, and pets are allowed with restrictions and park approval. Don't miss your chance to own this gemâ€"call your agent today to arrange a private viewing!