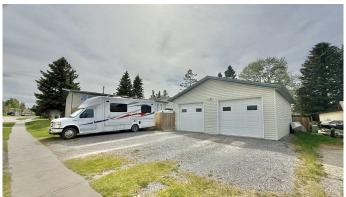

## \$569,900

5 Bedroom, 3.00 Bathroom, 1,248 sqft Residential on 0.19 Acres

Hillcrest, Hinton, Alberta

102 McPherson drive has everything you need in a single family home plus more! Located on a large corner lot in the highly desirable upper hill area! The first thing you will notice is The quality of care and pride of ownership this owner has given the home. It is in pristine condition and ready for a new owner. Upon entering the home you're astounded by the expansive living space provided. The living room is large, complimented by an efficient wood fireplace insert keeping you toasty warm while offering serene ambiance while entertaining. The living room seamlessly flows through the dining room into the kitchen. Form meets function in this perfectly designed kitchen space, allowing enough space for multiple people during busy family events. Moving through the rest of the main floor you have an excellently finished 4pc bath, 2 spacious bedrooms plus a large primary bed that houses its own 2 pc ensuite. The basement is equally impressive featuring padded carpeting and another wood burning stove. This space doubles as an additional living room/Den or large play room. This basement also features several bedrooms and its own 3pc bathroom. Accessible through the dining room or rear entrance is a glorious and sizeable deck space, boasting 336sqft 12x28 deck overlooking the neighbourhood. There is an ideal covered storage area under the deck for your seasonal items or firewood. If this home wasn't enough then the 28x32 heated double garage with 8'7' High x 9'8' Wide

Overhead Doors with 10' Ceilings and 220v power might just be star of the show. This garage is sure please any garage enthusiast or shop worker alike. There is also enough space for RV Parking. This home and property is sure to check off everything on your list of needs and wants for home!

#### **Amenities**

Parking Spaces 4

Parking Double Garage Detached, Driveway, Garage Faces Side, Heated

Garage, Insulated, Parking Pad

# of Garages 2