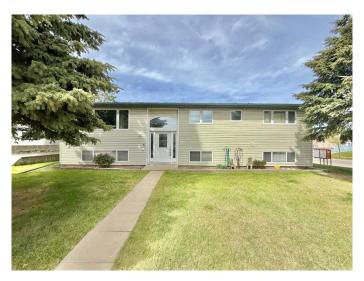

## \$569,900

5 Bedroom, 3.00 Bathroom, 1,248 sqft Residential on 0.19 Acres

Hillcrest, Hinton, Alberta

102 McPherson drive has everything you need in a single family home plus more! Located on a large corner lot in the highly desirable upper hill area! The first thing you will notice is The quality of care and pride of ownership this owner has given the home. It is in pristine condition and ready for a new owner. Upon entering the home you're astounded by the expansive living space provided. The living room is large, complimented by an efficient wood fireplace insert keeping you toasty warm while offering serene ambiance while entertaining. The living room seamlessly flows through the dining room into the kitchen. Form meets function in this perfectly designed kitchen space, allowing enough space for multiple people during busy family events. Moving through the rest of the main floor you have an excellently finished 4pc bath, 2 spacious bedrooms plus a large primary bed that houses its own 2 pc ensuite. The basement is equally impressive featuring padded carpeting and another wood burning stove. This space doubles as an additional living room/Den or large play room. This basement also features several bedrooms and its own 3pc bathroom. Accessible through the dining room or rear entrance is a glorious and sizeable deck space, boasting 336sqft 12x28 deck overlooking the neighbourhood. There is an ideal covered storage area under the deck for your seasonal items or firewood. If this home wasn't enough then the 28x32 heated double garage with 8'7' High x 9'8' Wide

#### **Essential Information**

MLS® # A2202771 Price \$569,900

Bedrooms 5
Bathrooms 3.00
Full Baths 2
Half Baths 1

Square Footage 1,248 Acres 0.19 Year Built 1975

Type Residential
Sub-Type Detached
Style Bi-Level
Status Active

# **Community Information**

Address 102 Mcpherson Drive

Subdivision Hillcrest City Hinton

County Yellowhead County

Province Alberta
Postal Code T7V1J8