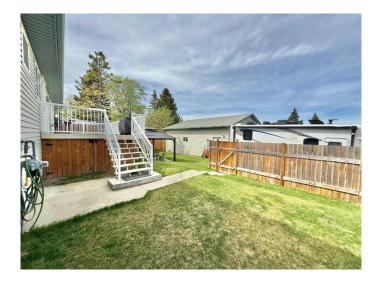

## \$569,900

5 Bedroom, 3.00 Bathroom, 1,248 sqft Residential on 0.19 Acres

Hillcrest, Hinton, Alberta

102 McPherson drive has everything you need in a single family home plus more! Located on a large corner lot in the highly desirable upper hill area! The first thing you will notice is The quality of care and pride of ownership this owner has given the home. It is in pristine condition and ready for a new owner. Upon entering the home you're astounded by the expansive living space provided. The living room is large, complimented by an efficient wood fireplace insert keeping you toasty warm while offering serene ambiance while entertaining. The living room seamlessly flows through the dining room into the kitchen. Form meets function in this perfectly designed kitchen space, allowing enough space for multiple people during busy family events. Moving through the rest of the main floor you have an excellently finished 4pc bath, 2 spacious bedrooms plus a large primary bed that houses its own 2 pc ensuite. The basement is equally impressive featuring padded carpeting and another wood burning stove. This space doubles as an additional living room/Den or large play room. This basement also features several bedrooms and its own 3pc bathroom. Accessible through the dining room or rear entrance is a glorious and sizeable deck space, boasting 336sqft 12x28 deck overlooking the neighbourhood. There is an ideal covered storage area under the deck for your seasonal items or firewood. If this home wasn't enough then the 28x32 heated double garage with 8'7' High x 9'8' Wide

#### **Exterior**

Exterior Features Lighting

Lot Description Back Yard, Front Yard, Gentle Sloping, Landscaped, Private, Street

Lighting

Roof Asphalt Shingle

Construction Vinyl Siding, Wood Frame

Foundation Poured Concrete