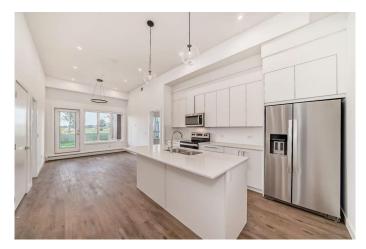

#### \$379,900

3 Bedroom, 2.00 Bathroom, 1,033 sqft Residential on 0.00 Acres

Skyview Ranch, Calgary, Alberta

Welcome to Skyview North by TRUMAN! This exceptional Top-Floor unit offers a bright and spacious 3-Bedroom, 2-Bathroom home, with 1-Titled Underground Parking Stall, located in the established community of Skyview Ranch. Enjoy refined finishes throughout, including Luxury Vinyl Plank flooring and a designer Lighting package. The Kitchen features Stainless Steel Appliances, Full Height Cabinetry with Soft-Close Doors, and elegant Quartz Countertops, making it a perfect space for culinary creativity. The Primary Bedroom boasts a walk-through closet that leads to a private 3-piece Ensuite Bathroom. The Secondary Bedroom offers a spacious layout with a walk-through closet leading to a shared Jack and Jill Bathroom, providing convenience and privacy. The third bedroom is perfect for guests, a home office, or family. Additional conveniences include in-suite Washer and Dryer, stylish Window Coverings, and a Balcony off the Living Room, ideal for relaxation and outdoor enjoyment. Skyview North is ideally located just steps away from amenities such as shopping at Sky Point Landing, Green Spaces, and extensive Playgrounds. With easy access to both Stoney and Deerfoot Trail, commuting is a breeze. \*Photo Gallery of Similar Unit