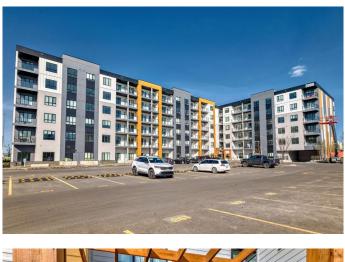

#### \$379,900

3 Bedroom, 2.00 Bathroom, 1,033 sqft Residential on 0.00 Acres

Skyview Ranch, Calgary, Alberta

Welcome to Skyview North by TRUMAN! This exceptional Top-Floor unit offers a bright and spacious 3-Bedroom, 2-Bathroom home, with 1-Titled Underground Parking Stall, located in the established community of Skyview Ranch. Enjoy refined finishes throughout, including Luxury Vinyl Plank flooring and a designer Lighting package. The Kitchen features Stainless Steel Appliances, Full Height Cabinetry with Soft-Close Doors, and elegant Quartz Countertops, making it a perfect space for culinary creativity. The Primary Bedroom boasts a walk-through closet that leads to a private 3-piece Ensuite Bathroom. The Secondary Bedroom offers a spacious layout with a walk-through closet leading to a shared Jack and Jill Bathroom, providing convenience and privacy. The third bedroom is perfect for guests, a home office, or family. Additional conveniences include in-suite Washer and Dryer, stylish Window Coverings, and a Balcony off the Living Room, ideal for relaxation and outdoor enjoyment. Skyview North is ideally located just steps away from amenities such as shopping at Sky Point Landing, Green Spaces, and extensive Playgrounds. With easy access to both Stoney and Deerfoot Trail, commuting is a breeze. \*Photo Gallery of Similar Unit